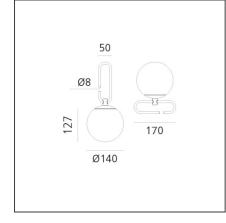

### **TECHNICAL DRAWINGS**

| FEATURES             |          |                                    |                      |
|----------------------|----------|------------------------------------|----------------------|
| Article Code:        | 1217010A | Material:                          | Blown glass, brushed |
| Colour:              | Brass    | .material.                         | brass                |
| Installation:        | Table    | Series:                            | Design, 2018         |
| Environment:         | Indoor   | berres.                            | Artemide Collection  |
|                      |          |                                    |                      |
| DIMENSIONS           |          |                                    |                      |
| Length:              | cm 32    |                                    |                      |
| Base Length:         | cm 17    |                                    |                      |
| Base Width:          | cm 5     |                                    |                      |
| SOURCES NOT INC      |          |                                    |                      |
|                      |          |                                    |                      |
| Category:<br>Number: | LED      |                                    |                      |
| Watt:                | 1<br>5W  |                                    |                      |
|                      |          |                                    |                      |
| Type:                | 2        |                                    |                      |
| Socket:              | E14      |                                    |                      |
| Class:               | A        |                                    |                      |
| LUMINAIRE            |          |                                    |                      |
| Watt:                | 5W       | Delivered lumens output (lm):257lm |                      |
| Voltage:             | 220-240V | CCT:                               | 3000K                |
|                      |          | Efficiency:                        | 80%                  |
|                      |          | Efficacy:                          | 64lm/W               |
|                      |          | CRI:                               | 0                    |
|                      |          |                                    |                      |
| Notos                |          |                                    |                      |