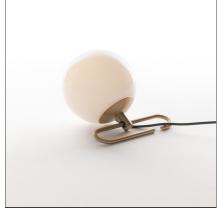

## DESCRIPTION

nh is a simple, versatile, practical appliance that can be laid or suspended. A white blown glass sphere slides along a brushed brass ring, which allows it to take different positions and to freely adjust and direct the diffuser. The frame becomes a support, a hook to hang the appliance to the wall, or a handle promoting an interaction with light. In continues research on the dynamic interaction of experience, details, materials, form, and light that Neri&Hu are pursuing with Artemide. The selected materials represent a perfect combination of tradition and innovation, as well as the expression of responsible and sustainable design, also conveyed by the use of an in-box low-consumption retrofit LED source and by the eco-friendly cardboard packaging.