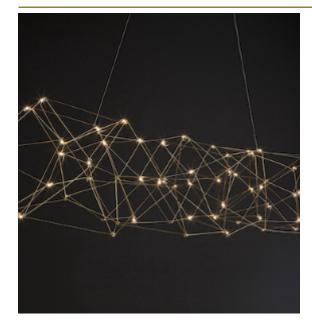

## ABOUT COSMOS SUSPENSION

by Jan Pauwels

Cosmos looks random but still harmonious. Random placed LED circuit boards and tiny metal rods are the only two basic elements of this light fixture. They give the lamp its structure and shape. The circuit boards have leds on both sides. 2/3 of the light goes down and 1/3 goes up. Every Cosmos is handmade, making every model unique. (see model Universe for the version with E10 lamps)