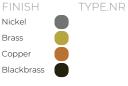

CABLELENGTH Up to 200 cm 78 inch

Nickel

Brass Copper

| TYPE               | suspension                                                                                                  |
|--------------------|-------------------------------------------------------------------------------------------------------------|
| STANDARD           |                                                                                                             |
| OPTIONAL           | Downlight led 2700K 12V – 3W.<br>Dim unit with remote control (other dimming options on request).<br>2400K. |
| TRANSFORMER/DRIVER | SCPower KVF-12060-TDW                                                                                       |
| DIMMING            | leading and trailing edge                                                                                   |
|                    |                                                                                                             |