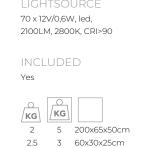

CABLELENGTH Up to 200 cm 78 inch

Nickel

Brass Copper

| TYPE               | suspension                                                                                                  |
|--------------------|-------------------------------------------------------------------------------------------------------------|
| STANDARD           |                                                                                                             |
| OPTIONAL           | Downlight led 2700K 12V – 3W.<br>Dim unit with remote control (other dimming options on request).<br>2400K. |
| TRANSFORMER/DRIVER | SCPower KVF-12060-TDW                                                                                       |
| DIMMING            | leading and trailing edge                                                                                   |
|                    |                                                                                                             |