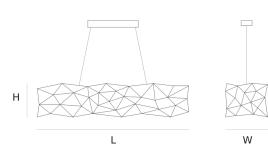

| DIM | IENSIONS         |
|-----|------------------|
| L   | 200 cm 78.7 inch |
| Н   | 40 cm 15.7 inch  |
| W   | 50 cm 19.7 inch  |
|     |                  |
| CAN | IOPY             |
| L   | 54 cm 21.3 inch  |
| Н   | 4.5 cm 1.8 inch  |
| W   | 10 cm 3.9 inch   |
|     |                  |