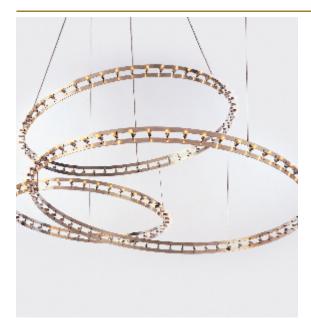

## ABOUT CITADEL **COMPOSITION** SUSPENSION by Jan Pauwels

Pay attention of ordering separately the driver. Instead of fixing all cables to the ceiling, it is also possible to hang one ring to another ring. The suspension cables will also pass the current.

DIMENSIONS 52 x led, E10 0,33W/12V, 2600K, 1196LM 5 cm 2 inch

> KG 13 106x106x7cm

Copper CANOPY INCLUDED Blackbrass CABLELENGTH Up to 150 cm 59 inch KG

TYPE suspension

The rings are supplied with lamps on the outside. Transparent nickel cable and ceiling STANDARD

fixations but without the driver!

Double light (lights inside and outside).

**OPTIONAL** Nickel screws and bolts for the copper version.

3000K or 3500K led.

TRANSFORMER/DRIVER Order seperatly

DIMMING depending the type of driver CLASSIFICATION