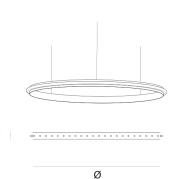

DIMENSIONS 52 x led, E10 0,33W/12V, 2600K, 1196LM 5 cm 2 inch

> KG 13 106x106x7cm

Copper CANOPY INCLUDED Blackbrass CABLELENGTH Up to 150 cm 59 inch KG

TYPE suspension

The rings are supplied with lamps on the outside. Transparent nickel cable and ceiling STANDARD