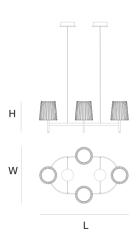

100 cm 39.4 inch 35 cm 13.8 inch W 60 cm 23.6 inch

CANOPY

17 cm 6.7 inch 5 cm 2 inch

CABLELENGTH Up to 200 cm 78 inch

4 x E14 led, 4W, 1040LM, 2000-2900K

INCLUDED

Yes

FINISH