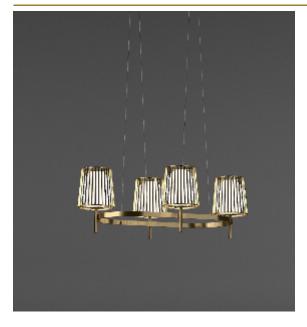

## ABOUT JULIA OVAL **CHANDELIER** by Daniel Becker

A reinterpretation of the classic textile plissé shade. Julia series includes suspensions, chandeliers, wall, floor and table lamps. Each one consists of two shades: the outer is handmade of brass, while the inner is made of translucent glass. Both shades are connected to a classic table lamp in a way that signifies the present archetypal gesture.