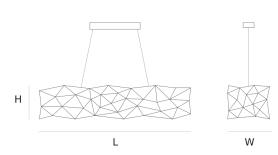

125 cm 49.2 inch 40 cm 15.7 inch W 50 cm 19.7 inch

### CANOPY

54 cm 21.3 inch 4.5 cm 1.8 inch 10 cm 3.9 inch

### CABLELENGTH Up to 200 cm 78 inch

50 x 12V/0,6W led, 1500LM, 2800K, CRI>90