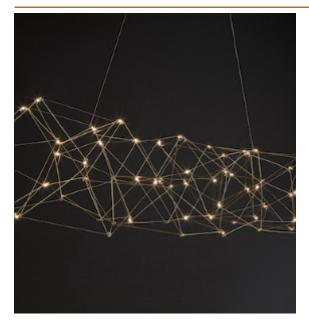

# ABOUT COSMOS SUSPENSION

by Jan Pauwels

Cosmos looks random but still harmonious. Random placed LED circuit boards and tiny metal rods are the only two basic elements of this light fixture. They give the lamp its structure and shape. The circuit boards have leds on both sides. 2/3 of the light goes down and 1/3 goes up. Every Cosmos is handmade, making every model unique. (see model Universe for the version with E10 lamps)