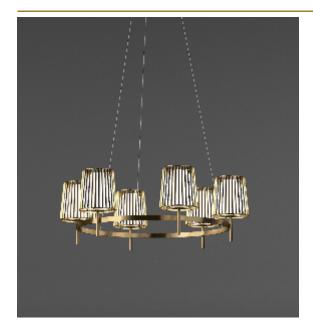

## **ABOUT JULIA SINGLE CHANDELIER** by Daniel Becker

A reinterpretation of the classic textile plissé shade. Julia series includes suspensions, chandeliers, wall, floor and table lamps. Each one consists of two shades: the outer is handmade of brass, while the inner is made of translucent glass. Both shades are connected to a classic table lamp in a way that signifies the present archetypal gesture.

160 cm 63 inch 35 cm 13.8 inch

17 cm 67 inch 5 cm 2 inch

CABLELENGTH Up to 200 cm 78 inch

9 x E14 led, 4W, 2340LM, 2000-2900K

INCLUDED

FINISH TYPE.NR

Chrome plated Brass

TYPE chandelier