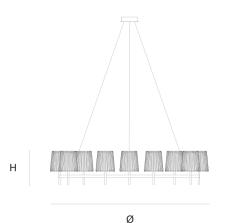

160 cm 63 inch 35 cm 13.8 inch

17 cm 67 inch 5 cm 2 inch

CABLELENGTH Up to 200 cm 78 inch

9 x E14 led, 4W, 2340LM, 2000-2900K

INCLUDED

FINISH TYPE.NR

Chrome plated Brass

TYPE chandelier