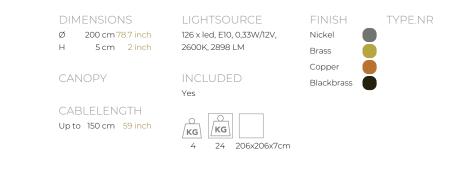

H

| ТҮРЕ               | suspension                                                                                                               |
|--------------------|--------------------------------------------------------------------------------------------------------------------------|
| STANDARD           | The rings are supplied with lamps on the outside. Transparent nickel cable and ceiling fixations but without the driver! |
| OPTIONAL           | 3000K or 3500K led.<br>Nickel screws and bolts for the copper version.                                                   |
| TRANSFORMER/DRIVER | Order seperatly                                                                                                          |
| DIMMING            | depending the type of driver                                                                                             |

ENERGY LABEL

YEAR OF DESIGN

UL no IP20 yes

1997