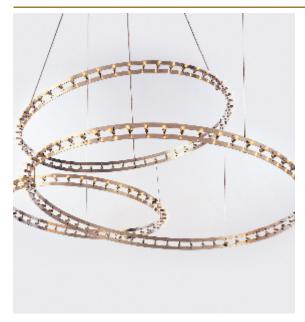

## ABOUT CITADEL COMPOSITION SUSPENSION by Jan Pauwels

Pay attention of ordering separately the driver. Instead of fixing all cables to the ceiling, it is also possible to hang one ring to another ring. The suspension cables will also pass the current.