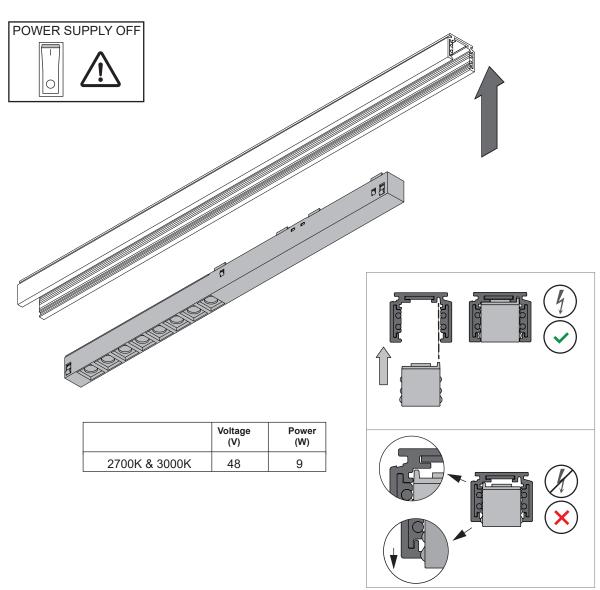

## PISTA TRACK 48V LED LINEAR SPOT 8x

134610XX 134611XX 134612XX 134613XX 134614XX 134615XX 134616XX 134617XX