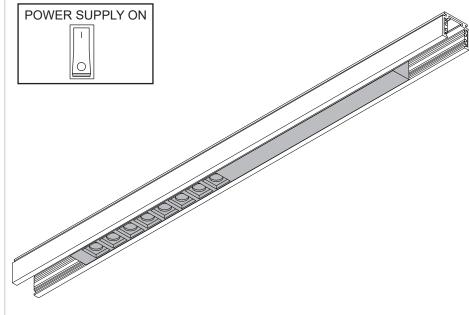

## PISTA TRACK 48V LED LINEAR SPOT 8x

134610XX 134611XX 134612XX 134613XX 134614XX 134615XX 134616XX 134617XX