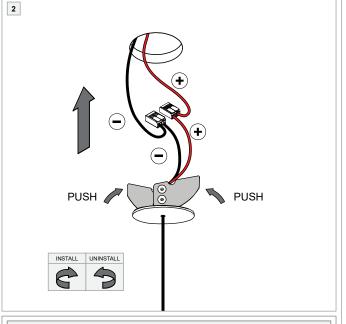

## Minude45SS LED GE

114650XX 114651XX













## LIGHT SOURCE - DO NOT TOUCH LED

Touching the LED can result in permanent damage of the light source. The light source contained in this luminaire shall only be replaced by the manufacturer or his service agent or a similar qualified person.



## PREVENTING ELECTROSTATIC DAMAGE

A discharge of static electricity may damage sensitive components. Always be properly grounded when touching leads or circuitry inside the luminaire. Use a wrist strap connected by a ground cord to the housing. Avoid touching the light sources with bare hands.

## **DRIVERS & ACCESSORIES**

For latest version of driver matrix and available accessories check www.supermodular.com or connect with your sales contact.