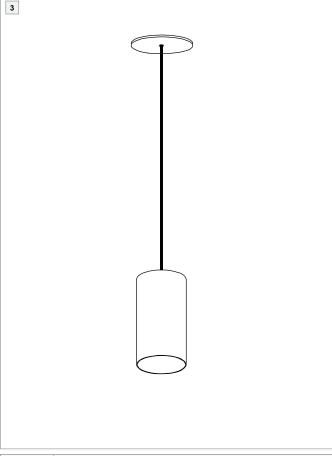

## Minude45SS LED GE

114650XX 114651XX













## LIGHT SOURCE - DO NOT TOUCH LED

Touching the LED can result in permanent damage of the light source. The light source contained in this luminaire shall only be replaced by the manufacturer or his service agent or a similar qualified person.



## PREVENTING ELECTROSTATIC DAMAGE

A discharge of static electricity may damage sensitive components. Always be properly grounded when touching leads or circuitry inside the luminaire. Use a wrist strap connected by a ground cord to the housing. Avoid touching the light sources with bare hands.

## **DRIVERS & ACCESSORIES**

For latest version of driver matrix and available accessories check www.supermodular.com or connect with your sales contact.