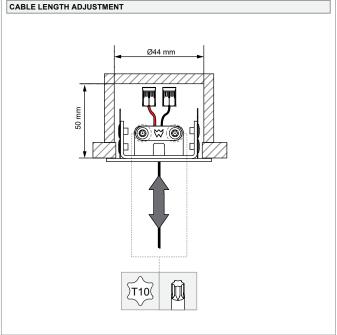

## Minude45SS LED GE

114650XX 114651XX













## LIGHT SOURCE - DO NOT TOUCH LED

Touching the LED can result in permanent damage of the light source. The light source contained in this luminaire shall only be replaced by the manufacturer or his service agent or a similar qualified person.



## PREVENTING ELECTROSTATIC DAMAGE

A discharge of static electricity may damage sensitive components. Always be properly grounded when touching leads or circuitry inside the luminaire. Use a wrist strap connected by a ground cord to the housing. Avoid touching the light sources with bare hands.

## **DRIVERS & ACCESSORIES**

For latest version of driver matrix and available accessories check www.supermodular.com or connect with your sales contact.