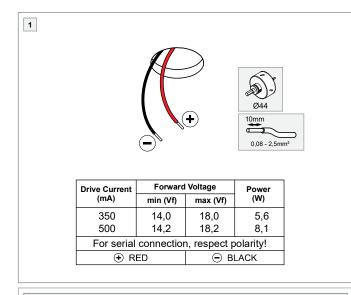

## Minude45SS LED GE

114650XX 114651XX

## LIGHT SOURCE - DO NOT TOUCH LED

Touching the LED can result in permanent damage of the light source. The light source contained in this luminaire shall only be replaced by the manufacturer or his service agent or a similar qualified person.

## PREVENTING ELECTROSTATIC DAMAGE

A discharge of static electricity may damage sensitive components. Always be properly grounded when touching leads or circuitry inside the luminaire. Use a wrist strap connected by a ground cord to the housing. Avoid touching the light sources with bare hands.