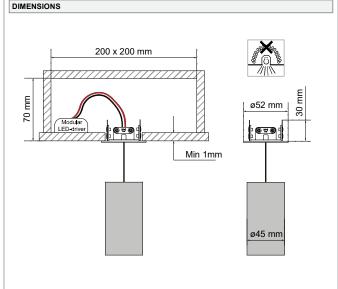

## Minude45SS LED GE

114650XX 114651XX













## LIGHT SOURCE - DO NOT TOUCH LED

Touching the LED can result in permanent damage of the light source. The light source contained in this luminaire shall only be replaced by the manufacturer or his service agent or a similar qualified person.



## PREVENTING ELECTROSTATIC DAMAGE

A discharge of static electricity may damage sensitive components. Always be properly grounded when touching leads or circuitry inside the luminaire. Use a wrist strap connected by a ground cord to the housing. Avoid touching the light sources with bare hands.

## **DRIVERS & ACCESSORIES**

For latest version of driver matrix and available accessories check www.supermodular.com or connect with your sales contact.