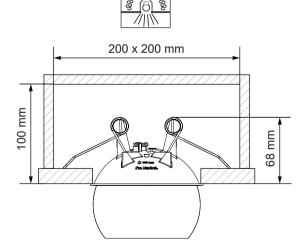

## Marbul rec 1xLED GE

142220XX 142221XX





| Drive Current (mA)                       | Forward Voltage |              | Power      |
|------------------------------------------|-----------------|--------------|------------|
|                                          | min (Vf)        | max (Vf)     | (W)        |
| 350<br>500                               | 15,3<br>15,8    | 19,3<br>19,8 | 6,0<br>8,9 |
| For serial connection, respect polarity! |                 |              |            |
| + RED                                    |                 | → BLACK      |            |









Touching the LED can result in permanent damage of the light source. The light source contained in this luminaire shall only be replaced by the manufacturer or his service agent or a similar qualified person.





A discharge of static electricity may damage sensitive components. Always be properly grounded when touching leads or circuitry inside the luminaire. Use a wrist strap connected by a ground cord to the housing. Avoid touching the light sources with bare hands.

## DRIVERS & ACCESSORIES

For latest version of driver matrix and availlable accessories check www.supermodular.com or connect with your sales contact.