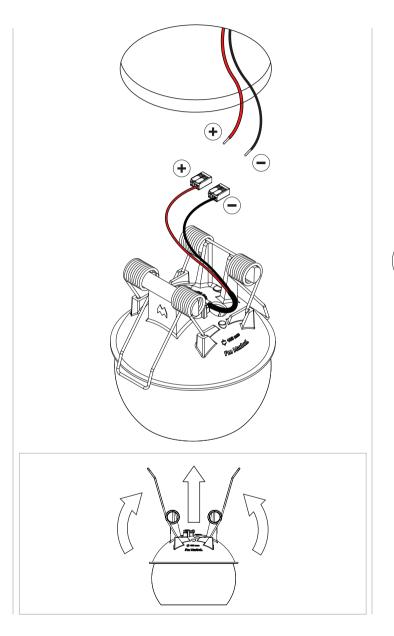

## Marbul rec 1xLED GE

142220XX 142221XX

| Drive Current (mA)                       | Forward Voltage |              | Power      |
|------------------------------------------|-----------------|--------------|------------|
|                                          | min (Vf)        | max (Vf)     | (W)        |
| 350<br>500                               | 15,3<br>15,8    | 19,3<br>19,8 | 6,0<br>8,9 |
| For serial connection, respect polarity! |                 |              |            |
| + RED                                    |                 | → BLACK      |            |