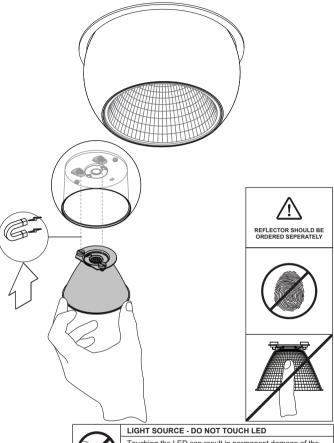

Touching the LED can result in permanent damage of the light source. The light source contained in this luminaire shall only be replaced by the manufacturer or his service agent or a similar qualified person.

A discharge of static electricity may damage sensitive components. Always be properly grounded when touching leads or circuitry inside the luminaire. Use a wrist strap connected by a ground cord to the housing. Avoid touching the light sources with bare hands.