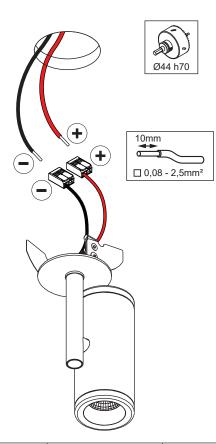

## Médard 42 Ceiling Recessed LED GE

134320XX\_134321XX\_134322XX\_134323XX

| Drive Current<br>(mA)                    | Forward Voltage |          | Power |
|------------------------------------------|-----------------|----------|-------|
|                                          | min (Vf)        | max (Vf) | (W)   |
| 350                                      | 14,0            | 18,0     | 5,6   |
| 500                                      | 14,2            | 18,2     | 8,1   |
| 700                                      | 14,5            | 18,5     | 11,5  |
| For serial connection, respect polarity! |                 |          |       |
| + RED                                    |                 | BLACK    |       |