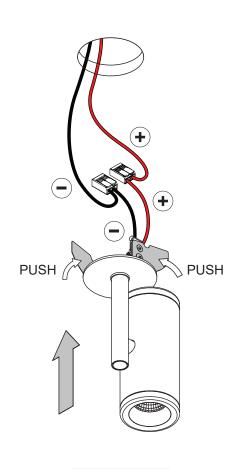

## Médard 42 Ceiling Recessed LED GE

134320XX\_134321XX\_134322XX\_134323XX

| Drive Current<br>(mA)                    | Forward Voltage |          | Power |
|------------------------------------------|-----------------|----------|-------|
|                                          | min (Vf)        | max (Vf) | (W)   |
| 350                                      | 14,0            | 18,0     | 5,6   |
| 500                                      | 14,2            | 18,2     | 8,1   |
| 700                                      | 14,5            | 18,5     | 11,5  |
| For serial connection, respect polarity! |                 |          |       |
| + RED                                    |                 | BLACK    |       |