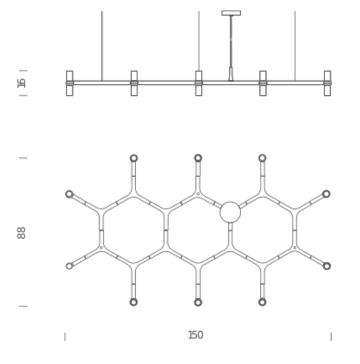

# **CROWN PLANA**

Jehs + Laub

Family composed by pendant chandeliers whose shape is inspired by the outline of the snow crystal. Modular lamps realized with a diecasted aluminium structure and sandblasted glass diffusers. Structure is available in different versions hand polished aluminium, glossy gold plated or black plated, painted in matt white, matt black, or matt gold. Widespread light. Double switch for the Summa and Magnum versions. The pendant versions are equipped with transparent cable, red cable on request. Available a NEMO LED G9 kit

### Structure/Diffuser

white/white black/white polished/white gold painted/white gold plated/white black plated/white

Dimension: 120x200x22 cm / Gross weight: 17 kg