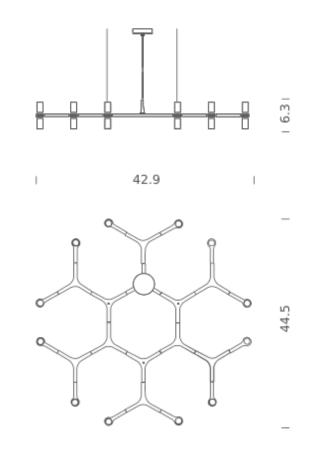

### Certificazioni

HALOPIN G9 QT-14 12 x 25W DIFFUSED dimmable, according to bulb 120V 20 42.9" x 44.5" x 6.3" aluminum + glass cable length 8.2¶ max,bulb included: G9 Halo, available G9 LED kit NEMO Lipari ring, 13,2 lbs