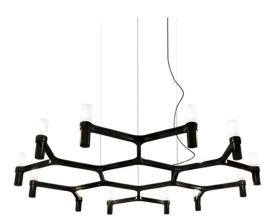

# CROWN PLANA MINOR

Jehs + Laub

Pendant chandelier whose shape is inspired by the outline of the snow crystal. Modular lamps with a die-casted aluminum structure and sandblasted glass diffusers. Structure is available in different finishes: hand polished aluminum, glossy gold plated or black plated, painted in matt white, matt black, or matt gold. Widespread light. Equipped with a transparent cable, red cable available on request. NEMO LED G9 kit available.

### Certificazioni

HALOPIN G9 QT-14 12 x 25W DIFFUSED dimmable, according to bulb 120V 20 42.9" x 44.5" x 6.3" aluminum + glass cable length 8.2¶ max,bulb included: G9 Halo, available G9 LED kit NEMO Lipari ring, 13,2 lbs