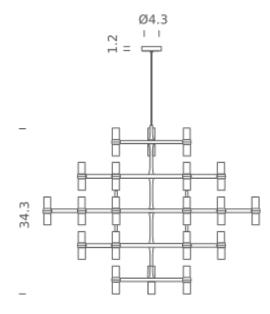

Tension 120V IP class 20

Dimensions 42.9" x 44.5" x 34.3" Materials aluminum + glass

Notes cable length 11.42 max, bulb included: G9 LED KIT NEMO

Accessories Lipari ring,
Net lamp weight 30,9 lbs