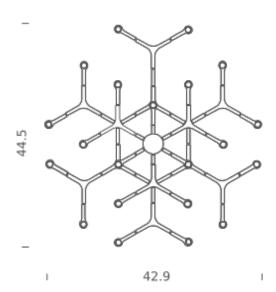

Tension 120V IP class 20

Dimensions 42.9" x 44.5" x 34.3" Materials aluminum + glass

Notes cable length 11.42 max, bulb included: G9 LED KIT NEMO

Accessories Lipari ring,
Net lamp weight 30,9 lbs