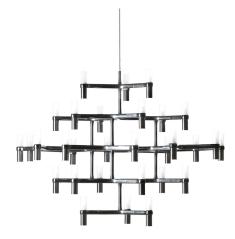

# **CROWN MAJOR**

Jehs + Laub

Pendant chandelier whose shape is inspired by the outline of the snow crystal. Modular lamps with a die-casted aluminum structure and sandblasted glass diffusers. Structure is available in different finishes: hand polished aluminum, glossy gold plated or black plated, painted in matt white, matt black, or matt gold. Widespread light. Equipped with a transparent cable, red cable available on request. NEMO LED G9 kit available.