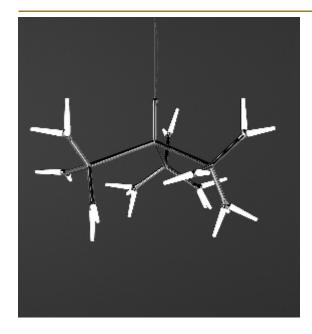

## ABOUT SPARKS P03 SUSPENSION by Daniel Becker

There are many preconfigured standard models and sets of Sparks suspension or Sparks wall lamp for the basic needs. Every module can be rotated freely in 360°, making the whole system easily adaptable to every possible situation. Assembling is easy due to the prewired modules that can be plugged together.

DIMENSIONS

Ø 137 cm 53.9 inchH 80 cm 31.5 inch

CANOPY

Ø 25 cm 9.8 inchH 5.5 cm 2.2 inch

CABLELENGTH Up to 200 cm 78 inch LIGHTSOURCI

9 x led, 4,6W, 2700K, 3384LM

INCLUDED

Yes