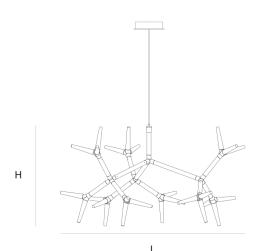

DIMENSIONS

Ø 137 cm 53.9 inchH 80 cm 31.5 inch

CANOPY

Ø 25 cm 9.8 inchH 5.5 cm 2.2 inch

CABLELENGTH Up to 200 cm 78 inch LIGHTSOURCI

9 x led, 4,6W, 2700K, 3384LM

INCLUDED

Yes