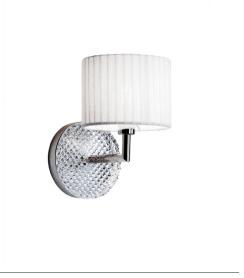

# **:** Fabbian

# DIAMOND&SWIRL D82D0101

## Technical Design



Description

canetè-organza light shade.



Wall lamp with diffuser in crystal glass, hand ground. Polished chrome metal details. White



### Dimensions



#### Socket Material Voltage 220-240V 1xG9 Crystal glass - Fabric - Metal Light source and alternative bulbs Available diffuser colours cod. A11010C01 cod. A11004C20 White Other colours available G9 1x3,5W - LED G9 1x60W Max Watt. 60W HSGST Available structure colours Chrome Not included accessories In the same family Bulb Weight Lamp Packaging Pendant Wall Net: 0.77 kg Gross weight: 1.03 kg Volume: 0.012 m<sup>3</sup> Number of boxes: 1 Specs EHE IP20

Fabbian s.r.l. | via Santa Brigida 50, 31023 Castelminio di Resana (TV) Italy | tel. +39 0423 4848 | fax +39 0423 484395 | www.fabbian.com | info@fabbian.com

Pictures, descriptions, dimensions and technical data have to be considered as purely indicative. While maintaining the basic characteristics of the product, the m