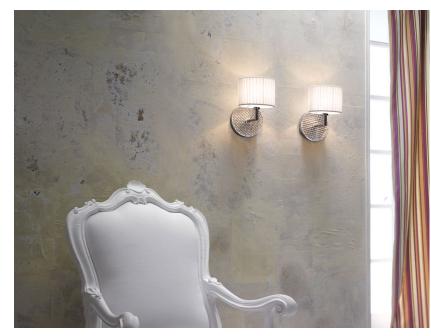

## Technical Design

Description

canetè-organza light shade.

Wall lamp with diffuser in crystal glass, hand ground. Polished chrome metal details. White