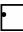

## Technical Design

Description

canetè-organza light shade.

Wall lamp with diffuser in crystal glass, hand ground. Polished chrome metal details. White