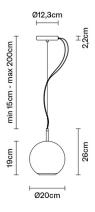

#### **Dimensions**

Voltage

220-240V

**Dimmable LED** 

Light source and alternative bulbs

LED 1x8.7W-3000K Cri 80+

Material

Glass - Metal