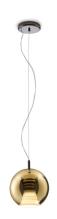

#### Description

Pendant lamp with gold metallized glass diffuser and black nickel metal structure.

Available diffuser colours

Gold

Other colours available

Available structure colours

Black chrome

Included accessories

LED

Off-center cable fastener