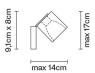

#### Description

Wall/ceiling lamp with glass diffuser made of crystal, sandblasted inside. Polished chrome-plated metal structure.

Voltage

220-240V

Socket

1xGU10