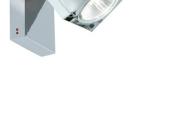

#### Description

Wall/ceiling lamp with glass diffuser made of crystal, sandblasted inside. Polished chrome-plated metal structure.

Voltage

220-240V

Socket

1xGU10

#### Light source and alternative bulbs

cod. A11105C01

GU10 1x7W - LED Max Watt. 50W Material

Crystal glass - Metal