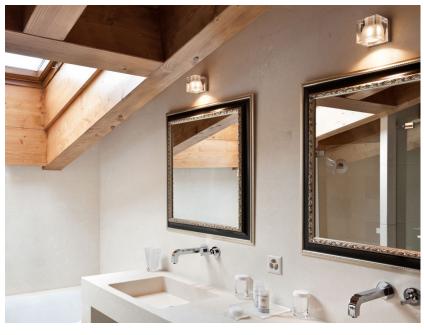

# **CUBETTO**

# D28G0300

Pamio Design

#### Description

Wall/ceiling lamp with glass diffuser made of crystal, sandblasted inside. Polished chrome-plated metal structure.

Voltage

220-240V

Socket

1xGU10

#### Light source and alternative bulbs

cod. A11105C01

GU10 1x7W - LED Max Watt. 50W Material

Crystal glass - Metal

#### Available diffuser colours

Transparent

Other colours available

#### Available structure colours

Chrome