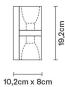

### Dimensions

**Description** Wall lamp with glass diffusers made of crystal, sandblasted inside. Polished chrome-plated metal structure.

**Voltage** 220-240V

Socket 2xGU10