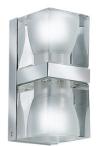

### Dimensions

**Description** Wall lamp with glass diffusers made of crystal, sandblasted inside. Polished chrome-plated metal structure.

**Voltage** 220-240V

Socket 2xGU10

## Light source and alternative bulbs cod. A11105C01

GU10 2x7W - LED Max Watt. 2x50W Material Crystal glass - Metal

#### Available diffuser colours

Transparent

Other colours available

Available structure colours

Chrome