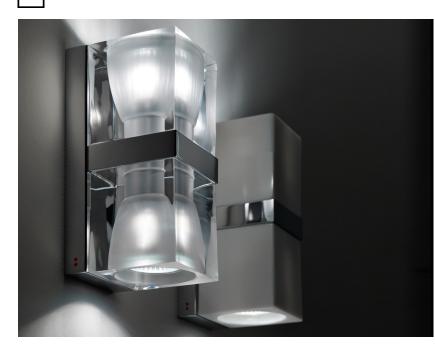

### Dimensions

**Description** Wall lamp with glass diffusers made of crystal, sandblasted inside. Polished chrome-plated metal structure.

**Voltage** 220-240V

Socket 2xGU10

## Light source and alternative bulbs cod. A11105C01

GU10 2x7W - LED Max Watt. 2x50W Material Crystal glass - Metal

#### Available diffuser colours

Transparent

Other colours available

Available structure colours

Chrome