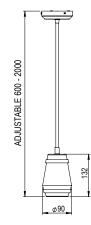

WEIGHT

1.7kg net, 2.5kg gross

**CEILING CANOPY** Brushed brass round ceiling canopy H 30 x Ø 116mm w. cord grip 89mm/3.5in mounting positions

#### SUSPENSION

Adjustable 200cm fabric cord provided Additional length available upon request Drop rod available upon request