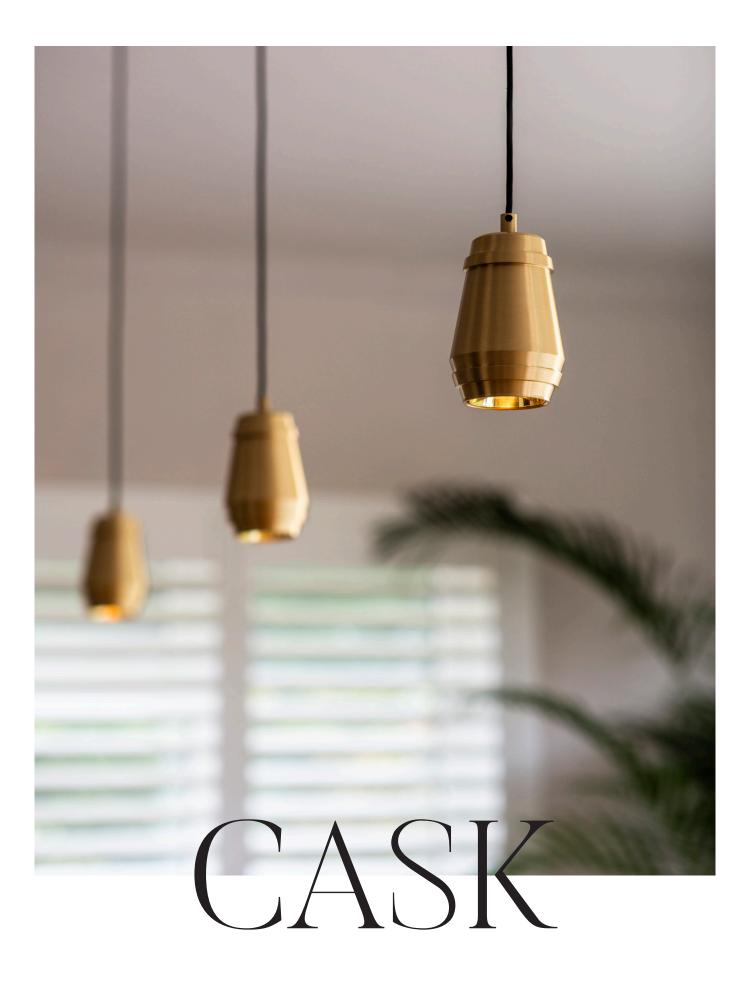

## CASK PENDANT LIGHT

Turned in brass, then finished by hand, the simple barrel-like silhouette produces a warm directional light. Small but mighty. Ideal over tables and easy to use in multiples to light specific areas of a room, hallways, anywhere.

#### DESIGN NOTES

Our inspiration was oldschool whisky barrels. Simple in form and silhouette, with universal appeal, which makes Cask such an easy, versatile design to use in the home.