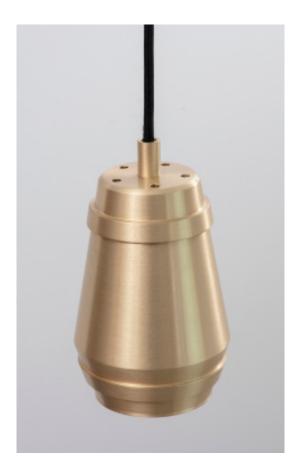

## CASK PENDANT LIGHT

Turned in brass, then finished by hand, the simple barrel-like silhouette produces a warm directional light. Small but mighty. Ideal over tables and easy to use in multiples to light specific areas of a room, hallways, anywhere.

PRODUCT CODE

CSK0010 - Cask Pendant Light

MATERIALS Brass

FINISHES Brushed Brass lacquered as standard Custom finishes available

**DIMMING** Mains dimmable / TRIAC

LIGHT SOURCE 1x 4W LED E12/G9 lamp (supplied) 120/240V, 2700k LED lamp only MAX 12W