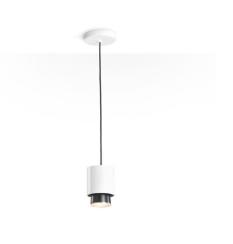

# **:** Fabbian

# CLAQUE F43A0101

# Marc Sadler

•





Pendant lamp with white painted aluminium structure and black painted aluminium detail.



#### Dimensions



Dimmable LED

# Light source and alternative bulbs

LED 1x20W-34° 3000K 1700lm Cri 90+

**Voltage** 220-240V

Included accessories

Weight Lamp Net: 1.05 kg

**Packaging** Gross weight: 1.24 kg Volume: 0.008 m<sup>3</sup> Number of boxes: 1

#### Material Aluminium

anninann

Available diffuser colours

## Available structure colours

White

Other colours available

## In the same family



Specs

Fabbian s.r.l. | via Santa Brigida 50, 31023 Castelminio di Resana (TV) | taly | tel. +39 0423 4848 | fax +39 0423 484395 | www.fabbian.com | info@fabbian.com

Pictures, descriptions, dimensions and technical data have to be considered as purely indicative. While maintaining the basic characteristics of the product, the manufacturer reserves the right to make modifications at