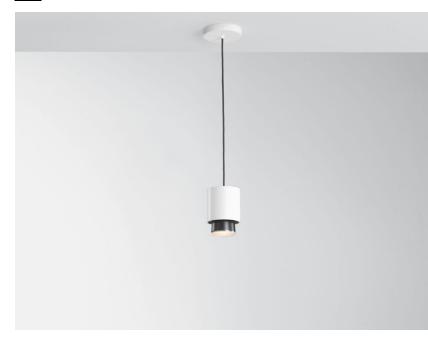

# Marc Sadler

•

Pendant lamp with white painted aluminium structure and black painted aluminium detail.