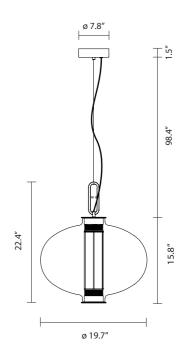

Type: Suspension lamp Environment: Indoor

Structure: Steel

Diffuser: Glass

Voltage: 120 V

Supply: Terminal strip

Dimmable driver included

Cable length: 98.4"

Light source: Strip LED 9.6W 2700K 720Lm + Module LED ø70 16.6W 3000K 1350Lm