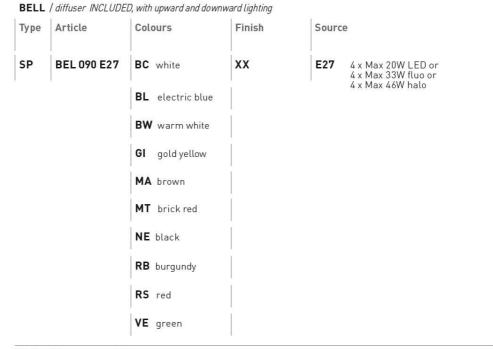

### Ratings

- •E27
- Downlight and uplight
- •Surface installation over holes •Supply voltage ~220-240V
- •Switch mode: on-off
- Steel frame
- Opalescent diffuser

#### Product code composition

**(€** ⊕ IP20 +LED

example composition code SP BEL090E27 BW XX

### Available colors

Ø 90 cm

EELc (Energy Efficiency Label compatibility): E, D, C, B, A, A+

**CUSTOMER NOTES** SPBEL090E27\_\_XX