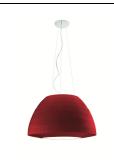

### Design by Manuel Vivian

Collection consisting of suspended and ceiling lamps with a metal frame covered with strips of extra smooth flame-retardant pongé fabric. Available in several colours and sizes.

Typology: SUSPENDED

### Ratings

- •E27
- Downlight and uplight
- •Surface installation over holes •Supply voltage ~220-240V
- •Switch mode: on-off
- Steel frame
- Opalescent diffuser