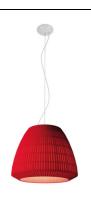

#### SPBEL045 Design by Manuel Vivian

Collection consisting of suspended and ceiling lamps with a metal frame covered with strips of extra smooth flame-retardant pongé fabric. Available in several colours and sizes.

Typology: SUSPENDED