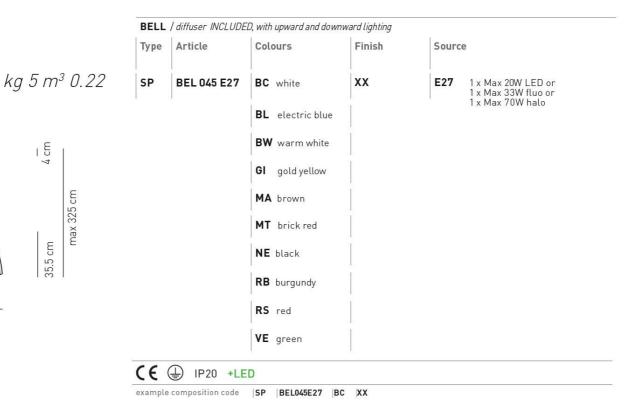

### Ratings

- •E27
- . Downlight and uplight
- Surface installation over holes
- Supply voltage ~220-240V
- Switch mode: on-off
- Steel frame

#### Product code composition