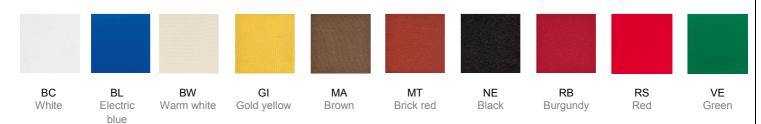

## Available colors

Ø 45 cm

Ø 12 cm

EELc (Energy Efficiency Label compatibility): E, D, C, B, A, A+

**CUSTOMER** NOTES SPBEL090LED\_\_XX