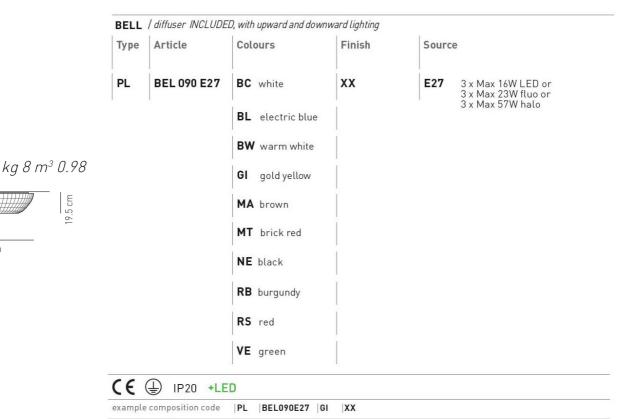

# BELL - PL BEL 090 - technical sheet

#### PLBEL090

#### Ratings

- •E27
- Downlight
- Surface installation over holes
- •Supply voltage ~220-240V
- •Switch mode: on-off
- Steel frame
- ·Light covering in jersey

Product code composition