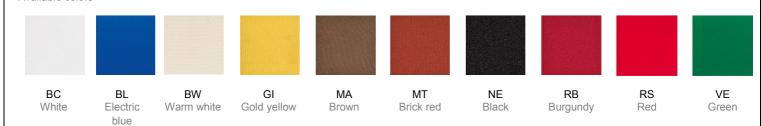

## Available colors

Ø 90 cm

EELc (Energy Efficiency Label compatibility): E, D, C, B, A, A+

CUSTOMER\_\_\_\_\_NOTES\_\_\_\_\_
SPBEL090E27\_\_XX