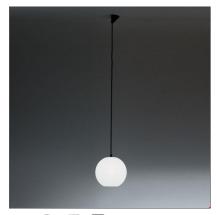

# Aggregato Suspension Ø400 sfera

#### DESCRIPTION

Ceiling rose in thermoplastic resin and metal, painted; sphere-shaped diffuser in methacrylate. Code structure: A033200 Code sphere-shaped diffuser: A089412

| FEATURES                                                          |                                                  |                                                     |                                                          |
|-------------------------------------------------------------------|--------------------------------------------------|-----------------------------------------------------|----------------------------------------------------------|
| Article Code:<br>Colour:<br>Installation:<br>Environment:         | A089412 A033200<br>White<br>Suspension<br>Indoor | Material:<br>Series:<br>Area contract:<br>Emission: | Technopolymer,metha<br>Design<br>Residential<br>Diffused |
| DIMENSIONS                                                        |                                                  |                                                     |                                                          |
| Height:                                                           | cm 200                                           | Glow Wire Test:                                     | 650                                                      |
| NOT INCLUDED SOURCES                                              |                                                  |                                                     |                                                          |
| Category:<br>Number:<br>Watt:<br>Lbs:<br>Socket:<br>Duration (h): | HALO<br>1<br>77W<br>A60<br>E27<br>1000h          | Color Rendering:<br>Color temperature (K):          | 1a<br>2900K                                              |
| ALTERNATIVE SOURCES                                               |                                                  |                                                     |                                                          |
| Category:<br>Number:<br>Watt:<br>Type:<br>Socket:<br>Class:       | LED<br>1<br>15W<br>2<br>E27<br>A                 |                                                     |                                                          |
| LUMINAIRE                                                         |                                                  |                                                     |                                                          |
| Watt:<br>Voltage:                                                 | 77W<br>220V-240V                                 |                                                     |                                                          |
| Notes                                                             |                                                  |                                                     |                                                          |