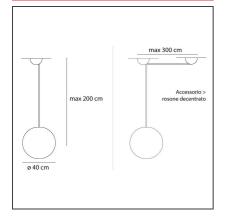

#### **TECHNICAL DRAWINGS**

#### DESCRIPTION

Ceiling rose in thermoplastic resin and metal, painted; sphere-shaped diffuser in methacrylate. Code structure: A033200 Code sphere-shaped diffuser: A089412

| FEATURES                                                          |                                                  |                                                     |                                                          |
|-------------------------------------------------------------------|--------------------------------------------------|-----------------------------------------------------|----------------------------------------------------------|
| Article Code:<br>Colour:<br>Installation:<br>Environment:         | A089412 A033200<br>White<br>Suspension<br>Indoor | Material:<br>Series:<br>Area contract:<br>Emission: | Technopolymer,metha<br>Design<br>Residential<br>Diffused |
| DIMENSIONS                                                        |                                                  |                                                     |                                                          |
| Height:                                                           | cm 200                                           | Glow Wire Test:                                     | 650                                                      |
| NOT INCLUDED SOURCES                                              |                                                  |                                                     |                                                          |
| Category:<br>Number:<br>Watt:<br>Lbs:<br>Socket:<br>Duration (h): | HALO<br>1<br>77W<br>A60<br>E27<br>1000h          | Color Rendering:<br>Color temperature (K):          | 1a<br>2900K                                              |
| ALTERNATIVE SOURCES                                               |                                                  |                                                     |                                                          |
| Category:<br>Number:<br>Watt:<br>Type:<br>Socket:<br>Class:       | LED<br>1<br>15W<br>2<br>E27<br>A                 |                                                     |                                                          |
| LUMINAIRE                                                         |                                                  |                                                     |                                                          |
| Watt:<br>Voltage:                                                 | 77W<br>220V-240V                                 |                                                     |                                                          |
| Notes                                                             |                                                  |                                                     |                                                          |