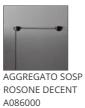

|
| LUMINAIRE                                                         |                                                  |                                                     |                                                          |
| Watt:<br>Voltage:                                                 | 77W<br>220V-240V                                 |                                                     |                                                          |
| Notes                                                             |                                                  |                                                     |                                                          |

Lamp with interchangeable diffusers.



### ACCESSORIES