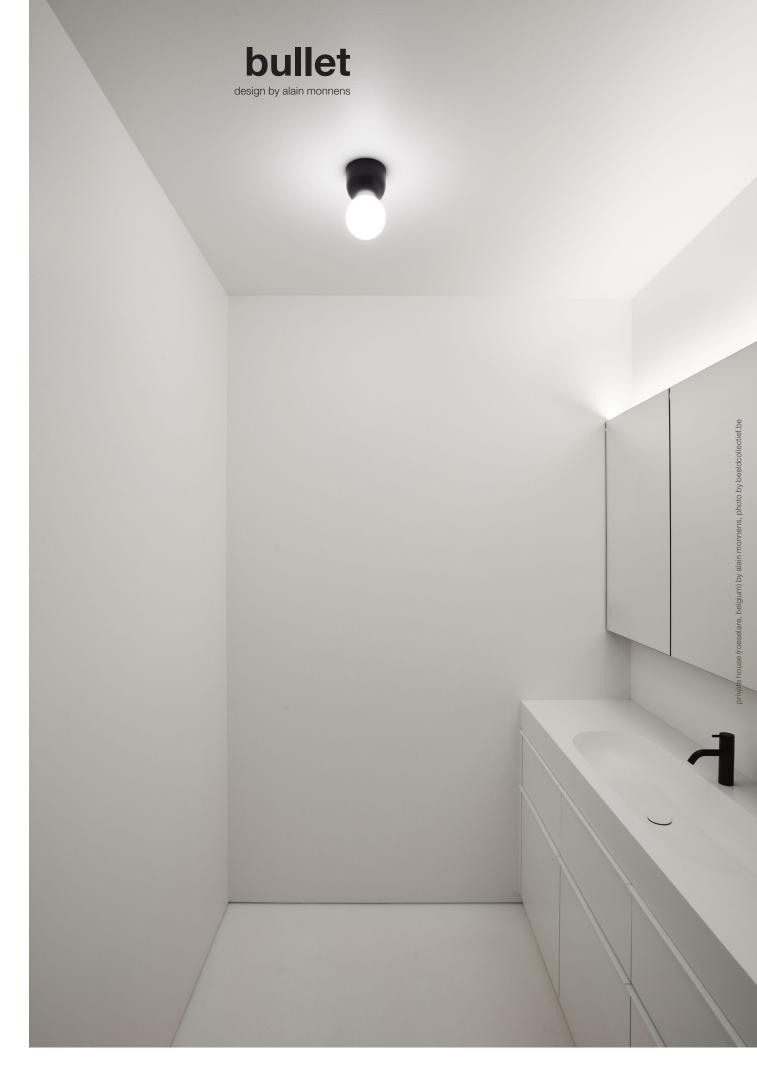

BULLET is a retrospective ceiling lamp and the perfect alternative for the incandescent light bulb. The shape of the spherical glass provides the same pleasant and warm light experience only an incandescent light bulb could give.

The BULLET owes its fluent design to the equal diameter of both the base and the glass. This ceiling lamp is also applicable as a wall lamp and is available in various colors with opal glass.