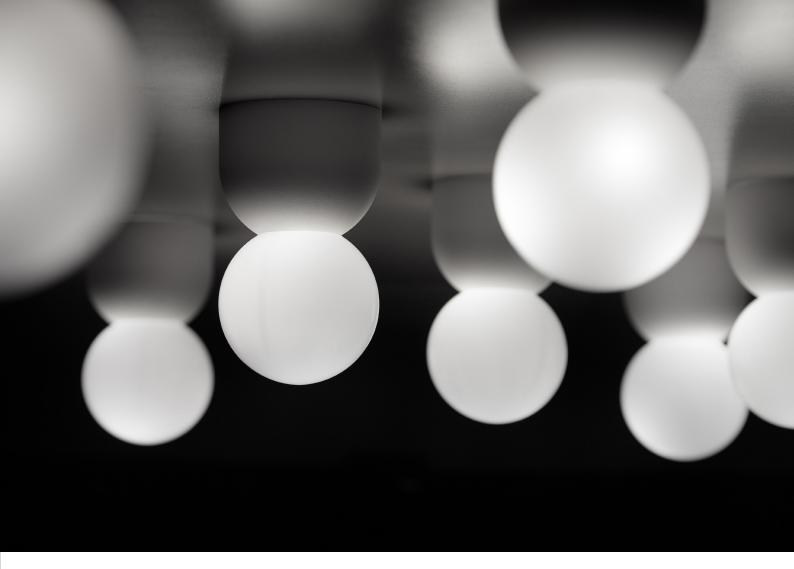

BULLET is a retrospective ceiling lamp and the perfect alternative for the incandescent light bulb. The shape of the spherical glass provides the same pleasant and warm light experience only an incandescent light bulb could give.

The BULLET owes its fluent design to the equal diameter of both the base and the glass. This ceiling lamp is also applicable as a wall lamp and is available in various colors with opal glass.