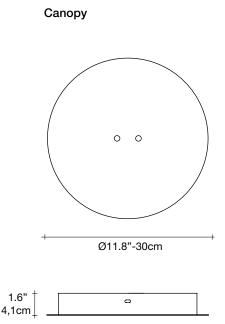

dimmable with

0/1-10V  $\bigcirc$ PUSH DALI system Canopy

lbs 121.3

kg 55

77.1" x 19.7" x 28"

196 x 50 x 71 cm

lbs 32

kg 14,5