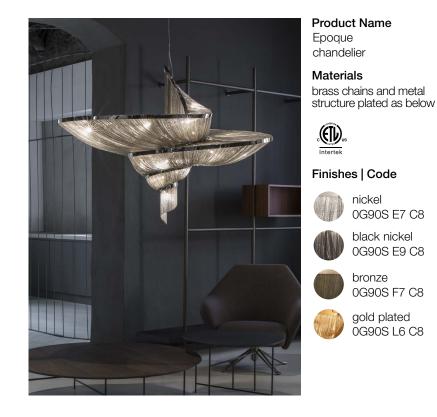

## Epoque, Cyclical light. design Stefano Papi & Saviz Yaghmai

terzani.com

Product Name Epoque vertical chandelier

Materials brass chains and metal structure plated as below

## Finishes | Code

0G91S F7 C8 gold 0G91S L6 C8

TERZAN LA LUCE PENSATA

Ø13.8"-35cm

Epoque is a light sculpture designed to study chiaroscuro and volumes. The result is a modern expression of these Renaissance-era techniques in a stunning chandelier. Composed of curved, organic lines, Epoque's frame is made of flexible and durable brass metal, suspended by nickel metal chains. Two bands of metal, a central elongated section and an external band of wide arcs, allows the light to envelop a room in reflections of soft light. Epoque has attracted attention from those in the design community with discerning tastes. Epoque is available in nickel, black nickel and gold finish. Design Stefano Papi & Saviz Yaghmai. Integrated Led 120V ~ 50/60Hz

## Epoque, cyclical light. design Stefano Papi & Saviz Yaghmai

terzani.com

~74.8" 190cm

~41.3"

105cm

53.5"-136cm

Epoque is a light sculpture designed to study chiaroscuro and volumes. The result is a modern expression of these Renaissance-era techniques in a stunning chandelier. Composed of curved, organic lines, Epoque's frame is made of flexible and durable brass metal, suspended by nickel metal chains. Two bands of metal, a central elongated section and an external band of wide arcs, allows the light to envelop a room in reflections of soft light. Epoque has attracted attention from those in the design community with discerning tastes. Epoque is available in nickel, black nickel and gold finish. Design Stefano Papi & Saviz Yaghmai.