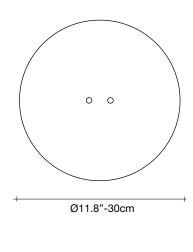

## Finishes | Code

0G91S F7 C8 gold 0G91S L6 C8

TERZAN LA LUCE PENSATA

Ø13.8"-35cm

Epoque is a light sculpture designed to study chiaroscuro and volumes. The result is a modern expression of these Renaissance-era techniques in a stunning chandelier. Composed of curved, organic lines, Epoque's frame is made of flexible and durable brass metal, suspended by nickel metal chains. Two bands of metal, a central elongated section and an external band of wide arcs, allows the light to envelop a room in reflections of soft light. Epoque has attracted attention from those in the design community with discerning tastes. Epoque is available in nickel, black nickel and gold finish. Design Stefano Papi & Saviz Yaghmai. Integrated Led 120V ~ 50/60Hz