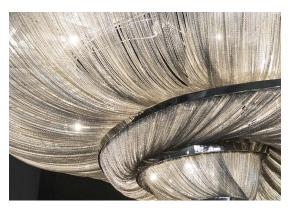

## Finishes | Code

0G91S F7 C8 gold 0G91S L6 C8

TERZAN LA LUCE PENSATA

Ø13.8"-35cm

Epoque is a light sculpture designed to study chiaroscuro and volumes. The result is a modern expression of these Renaissance-era techniques in a stunning chandelier. Composed of curved, organic lines, Epoque's frame is made of flexible and durable brass metal, suspended by nickel metal chains. Two bands of metal, a central elongated section and an external band of wide arcs, allows the light to envelop a room in reflections of soft light. Epoque has attracted attention from those in the design community with discerning tastes. Epoque is available in nickel, black nickel and gold finish. Design Stefano Papi & Saviz Yaghmai. Integrated Led 120V ~ 50/60Hz

## Epoque, cyclical light. design Stefano Papi & Saviz Yaghmai

terzani.com

~74.8" 190cm

~41.3"

105cm

53.5"-136cm

Epoque is a light sculpture designed to study chiaroscuro and volumes. The result is a modern expression of these Renaissance-era techniques in a stunning chandelier. Composed of curved, organic lines, Epoque's frame is made of flexible and durable brass metal, suspended by nickel metal chains. Two bands of metal, a central elongated section and an external band of wide arcs, allows the light to envelop a room in reflections of soft light. Epoque has attracted attention from those in the design community with discerning tastes. Epoque is available in nickel, black nickel and gold finish. Design Stefano Papi & Saviz Yaghmai.