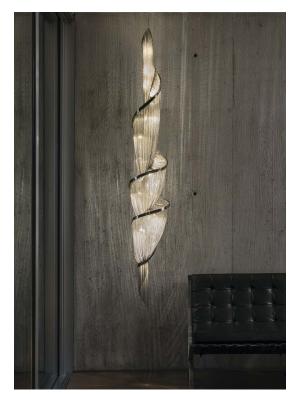

## Finishes | Code

0G91S F7 C8 gold 0G91S L6 C8

TERZAN LA LUCE PENSATA

Ø13.8"-35cm

Epoque is a light sculpture designed to study chiaroscuro and volumes. The result is a modern expression of these Renaissance-era techniques in a stunning chandelier. Composed of curved, organic lines, Epoque's frame is made of flexible and durable brass metal, suspended by nickel metal chains. Two bands of metal, a central elongated section and an external band of wide arcs, allows the light to envelop a room in reflections of soft light. Epoque has attracted attention from those in the design community with discerning tastes. Epoque is available in nickel, black nickel and gold finish. Design Stefano Papi & Saviz Yaghmai. Integrated Led 120V ~ 50/60Hz

## Epoque, cyclical light. design Stefano Papi & Saviz Yaghmai

terzani.com

~74.8" 190cm

~41.3"

105cm

53.5"-136cm

Epoque is a light sculpture designed to study chiaroscuro and volumes. The result is a modern expression of these Renaissance-era techniques in a stunning chandelier. Composed of curved, organic lines, Epoque's frame is made of flexible and durable brass metal, suspended by nickel metal chains. Two bands of metal, a central elongated section and an external band of wide arcs, allows the light to envelop a room in reflections of soft light. Epoque has attracted attention from those in the design community with discerning tastes. Epoque is available in nickel, black nickel and gold finish. Design Stefano Papi & Saviz Yaghmai.