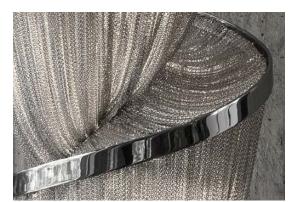

## Finishes | Code

0G91S F7 C8 gold 0G91S L6 C8

TERZAN LA LUCE PENSATA

Ø13.8"-35cm

Epoque is a light sculpture designed to study chiaroscuro and volumes. The result is a modern expression of these Renaissance-era techniques in a stunning chandelier. Composed of curved, organic lines, Epoque's frame is made of flexible and durable brass metal, suspended by nickel metal chains. Two bands of metal, a central elongated section and an external band of wide arcs, allows the light to envelop a room in reflections of soft light. Epoque has attracted attention from those in the design community with discerning tastes. Epoque is available in nickel, black nickel and gold finish. Design Stefano Papi & Saviz Yaghmai. Integrated Led 120V ~ 50/60Hz

## Epoque, cyclical light. design Stefano Papi & Saviz Yaghmai

terzani.com

~74.8" 190cm

~41.3"

105cm

53.5"-136cm

Epoque is a light sculpture designed to study chiaroscuro and volumes. The result is a modern expression of these Renaissance-era techniques in a stunning chandelier. Composed of curved, organic lines, Epoque's frame is made of flexible and durable brass metal, suspended by nickel metal chains. Two bands of metal, a central elongated section and an external band of wide arcs, allows the light to envelop a room in reflections of soft light. Epoque has attracted attention from those in the design community with discerning tastes. Epoque is available in nickel, black nickel and gold finish. Design Stefano Papi & Saviz Yaghmai.