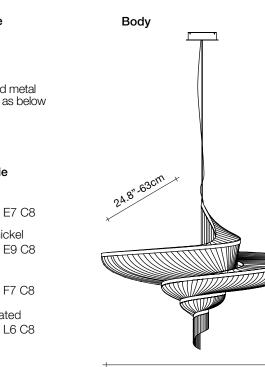

## Epoque, Cyclical light. design Stefano Papi & Saviz Yaghmai

terzani.com

Product Name Epoque vertical chandelier

Materials brass chains and metal structure plated as below

## Finishes | Code

0G91S F7 C8 gold 0G91S L6 C8

TERZAN LA LUCE PENSATA

Ø13.8"-35cm

Epoque is a light sculpture designed to study chiaroscuro and volumes. The result is a modern expression of these Renaissance-era techniques in a stunning chandelier. Composed of curved, organic lines, Epoque's frame is made of flexible and durable brass metal, suspended by nickel metal chains. Two bands of metal, a central elongated section and an external band of wide arcs, allows the light to envelop a room in reflections of soft light. Epoque has attracted attention from those in the design community with discerning tastes. Epoque is available in nickel, black nickel and gold finish. Design Stefano Papi & Saviz Yaghmai. Integrated Led 120V ~ 50/60Hz