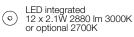

Integrated Led 120V ~ 50/60Hz

LED integrated 20 x 2.1W 4800 lm 3000K or optional 2700K  $(\circ)$ 

dimmable with

1-10V  $\bigcirc$ PWM 10-100 Ω

1.6"

lbs 79.4

kg 36