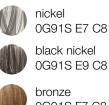

## Finishes | Code

0G91S F7 C8 gold 0G91S L6 C8

TERZAN LA LUCE PENSATA

Ø13.8"-35cm

Epoque is a light sculpture designed to study chiaroscuro and volumes. The result is a modern expression of these Renaissance-era techniques in a stunning chandelier. Composed of curved, organic lines, Epoque's frame is made of flexible and durable brass metal, suspended by nickel metal chains. Two bands of metal, a central elongated section and an external band of wide arcs, allows the light to envelop a room in reflections of soft light. Epoque has attracted attention from those in the design community with discerning tastes. Epoque is available in nickel, black nickel and gold finish. Design Stefano Papi & Saviz Yaghmai. Integrated Led 120V ~ 50/60Hz