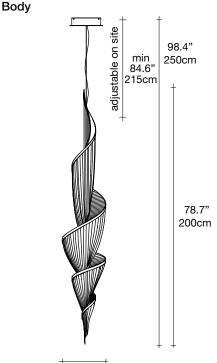

## Epoque, cyclical light. design Stefano Papi & Saviz Yaghmai

terzani.com

~74.8" 190cm

~41.3"

105cm

53.5"-136cm

Epoque is a light sculpture designed to study chiaroscuro and volumes. The result is a modern expression of these Renaissance-era techniques in a stunning chandelier. Composed of curved, organic lines, Epoque's frame is made of flexible and durable brass metal, suspended by nickel metal chains. Two bands of metal, a central elongated section and an external band of wide arcs, allows the light to envelop a room in reflections of soft light. Epoque has attracted attention from those in the design community with discerning tastes. Epoque is available in nickel, black nickel and gold finish. Design Stefano Papi & Saviz Yaghmai.