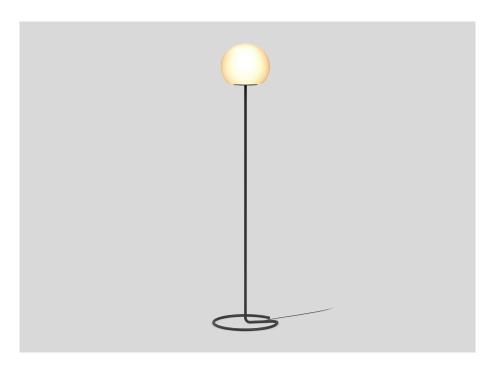

## **DRO** FLOOR 3.0

6442E0YB0

**ELECTRICAL** 

Total connected power 9.3 W

220 - 240 V

PC2

| Project  |
|----------|
| Туре     |
| Notes    |
| Quantity |
| Date     |

### **GENERAL** Floor Surface Jet Black + Brown Opal Glass IP20 Interior 765 lm LED Lamp A60 E27 Socket E27 4-12 W **OPTICAL** UGR < 16 $65^{\circ}$ <1500 cd/m<sup>2</sup> **PHYSICAL** Diameter 300 mm Height 1650 mm 5 kg cable plug with dimmer