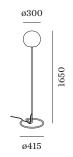

### **GENERAL** Floor Surface Jet Black + Brown Opal Glass IP20 Interior 765 lm LED Lamp A60 E27 Socket E27 4-12 W **OPTICAL** UGR < 16 $65^{\circ}$ <1500 cd/m<sup>2</sup> **PHYSICAL** Diameter 300 mm Height 1650 mm 5 kg cable plug with dimmer