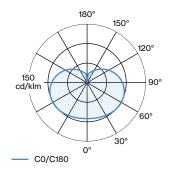

### **GENERAL** Floor Surface Jet Black + Brown Opal Glass IP20 Interior 765 lm LED Lamp A60 E27 Socket E27 4-12 W **OPTICAL** UGR < 16 $65^{\circ}$ <1500 cd/m<sup>2</sup> **PHYSICAL** Diameter 300 mm Height 1650 mm 5 kg cable plug with dimmer

### LIGHT DISTRIBUTION

July 23, 2021