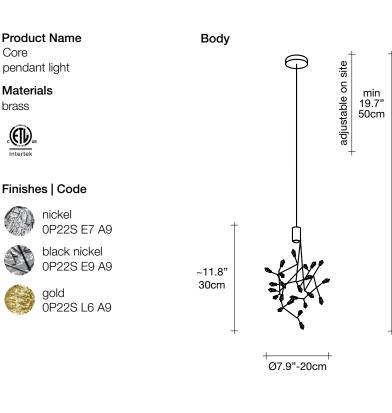

### Core, eruption of light. design Christian Lava

terzani.com

Product Name Core sphere pendant light Materials brass

### Finishes | Code

gold 0P21S L6 A9

TERZANI LALUCE PENSATA

Core is reminiscent of the natural energy at the heart of our world. Like bright lava seeping through the earth's crust, vibrant spheres of faceted crystal break through the iron surface of this pendant. Forcing light to pass through this metal structure results in a powerful, vibrant exchange of forces light and shadow erupt across the room, as the LED light pours through, as the light itself emits an organic radiance. Design Christian Lava.

#### Finishes | Code

black nickel 0P20S E9 A9

gold 0P20S L6 A9

TERZAN LA LUCE PENSATA

Core is reminiscent of the natural energy at the heart of our world. Like bright lava seeping through the earth's crust, vibrant spheres of faceted crystal break through the iron surface of this pendant. Forcing light to pass through this metal structure results in a powerful, vibrant exchange of forces light and shadow erupt across the room, as the LED light pours through, as the light itself emits an organic radiance. Design Christian Lava.