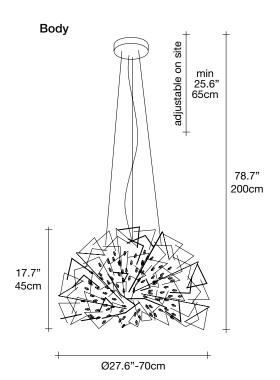

Integrated Led 120V ~ 50/60Hz

- LED integrated
  2,1W 240lm 3000K
  or optional 2700K
- log not dimmable

Canopy

TERZANI La luce pensata

74.8"

190cm

Integrated Led 120V ~ 50/60Hz

or optional 2700K

dimmable with

0/1-10V  $\odot$ PUSH

Canopy

32.7" x 30.7" x 37.4" lbs 36.4 lbs 57.3 U kg 16,5 kg 26 83 x 78 x 95 cm