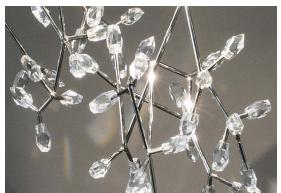

# Core, eruption of light.

terzani.com

Core is reminiscent of the natural energy at the heart of our world. Like bright lava seeping through the earth's crust, vibrant spheres of faceted crystal break through the iron surface of this pendant. Forcing light to pass through this metal structure results in a powerful, vibrant exchange of forces light and shadow erupt across the room, as the LED light pours through, as the light itself emits an organic radiance. Design Christian Lava.

### Core, eruption of light. design Christian Lava

terzani.com

Product Name Core sphere pendant light Materials brass