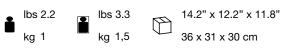

Integrated Led 120V ~ 50/60Hz

or optional 2700K

dimmable with

0/1-10V  $\odot$ PUSH

Canopy

32.7" x 30.7" x 37.4" lbs 36.4 lbs 57.3 U kg 16,5 kg 26 83 x 78 x 95 cm