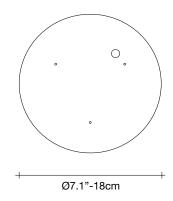

Integrated Led 120V ~ 50/60Hz

or optional 2700K

dimmable with

0/1-10V  $\odot$ PUSH

Canopy

32.7" x 30.7" x 37.4" lbs 36.4 lbs 57.3 U kg 16,5 kg 26 83 x 78 x 95 cm