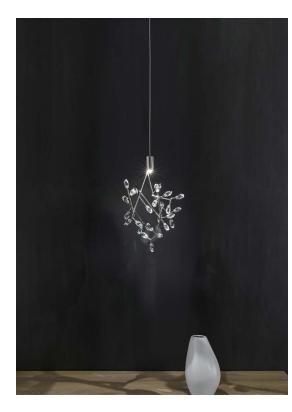

# Core, eruption of light.

terzani.com

Core is reminiscent of the natural energy at the heart of our world. Like bright lava seeping through the earth's crust, vibrant spheres of faceted crystal break through the iron surface of this pendant. Forcing light to pass through this metal structure results in a powerful, vibrant exchange of forces light and shadow erupt across the room, as the LED light pours through, as the light itself emits an organic radiance. Design Christian Lava.

### Core, eruption of light. design Christian Lava

terzani.com

Product Name Core sphere pendant light Materials brass