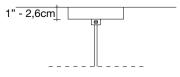

Integrated Led 120V ~ 50/60Hz

- LED integrated
  2,1W 240lm 3000K
  or optional 2700K
- log not dimmable

Canopy

TERZANI La luce pensata

74.8"

190cm