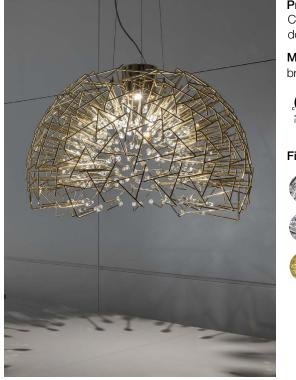

# Core, eruption of light.

terzani.com

Core is reminiscent of the natural energy at the heart of our world. Like bright lava seeping through the earth's crust, vibrant spheres of faceted crystal break through the iron surface of this pendant. Forcing light to pass through this metal structure results in a powerful, vibrant exchange of forces light and shadow erupt across the room, as the LED light pours through, as the light itself emits an organic radiance. Design Christian Lava.

### Finishes | Code

gold 0P21S L6 A9

TERZANI LALUCE PENSATA

Core is reminiscent of the natural energy at the heart of our world. Like bright lava seeping through the earth's crust, vibrant spheres of faceted crystal break through the iron surface of this pendant. Forcing light to pass through this metal structure results in a powerful, vibrant exchange of forces light and shadow erupt across the room, as the LED light pours through, as the light itself emits an organic radiance. Design Christian Lava.

#### Finishes | Code

black nickel 0P20S E9 A9

gold 0P20S L6 A9

TERZAN LA LUCE PENSATA

Core is reminiscent of the natural energy at the heart of our world. Like bright lava seeping through the earth's crust, vibrant spheres of faceted crystal break through the iron surface of this pendant. Forcing light to pass through this metal structure results in a powerful, vibrant exchange of forces light and shadow erupt across the room, as the LED light pours through, as the light itself emits an organic radiance. Design Christian Lava.