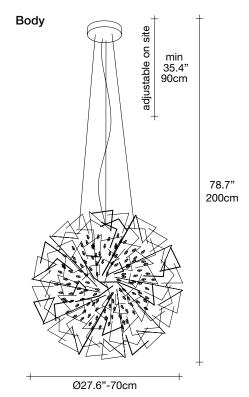

Integrated Led 120V ~ 50/60Hz

- LED integrated
  2,1W 240lm 3000K
  or optional 2700K
- log not dimmable

Canopy

TERZANI La luce pensata

74.8"

190cm

Integrated Led 120V ~ 50/60Hz

or optional 2700K

dimmable with

0/1-10V  $\odot$ PUSH

Canopy

32.7" x 30.7" x 37.4" lbs 36.4 lbs 57.3 U kg 16,5 kg 26 83 x 78 x 95 cm