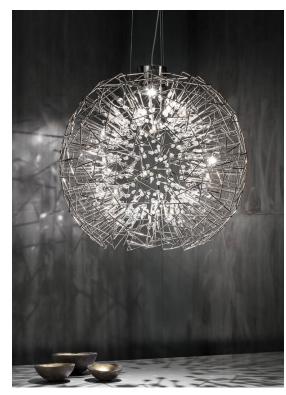

# Core, eruption of light.

terzani.com

Core is reminiscent of the natural energy at the heart of our world. Like bright lava seeping through the earth's crust, vibrant spheres of faceted crystal break through the iron surface of this pendant. Forcing light to pass through this metal structure results in a powerful, vibrant exchange of forces light and shadow erupt across the room, as the LED light pours through, as the light itself emits an organic radiance. Design Christian Lava.

# Core, eruption of light.

terzani.com

### Finishes | Code

gold 0P21S L6 A9

TERZANI LALUCE PENSATA

Core is reminiscent of the natural energy at the heart of our world. Like bright lava seeping through the earth's crust, vibrant spheres of faceted crystal break through the iron surface of this pendant. Forcing light to pass through this metal structure results in a powerful, vibrant exchange of forces light and shadow erupt across the room, as the LED light pours through, as the light itself emits an organic radiance. Design Christian Lava.

### Core, eruption of light. design Christian Lava

terzani.com

Product Name Core sphere pendant light Materials brass

#### Finishes | Code

black nickel 0P20S E9 A9

gold 0P20S L6 A9

TERZAN LA LUCE PENSATA

Core is reminiscent of the natural energy at the heart of our world. Like bright lava seeping through the earth's crust, vibrant spheres of faceted crystal break through the iron surface of this pendant. Forcing light to pass through this metal structure results in a powerful, vibrant exchange of forces light and shadow erupt across the room, as the LED light pours through, as the light itself emits an organic radiance. Design Christian Lava.