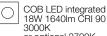

Integrated Led 120V ~ 50/60Hz

- LED integrated
  2,1W 240lm 3000K
  or optional 2700K
- log not dimmable

Canopy

TERZANI La luce pensata

74.8"

190cm

Integrated Led 120V ~ 50/60Hz

or optional 2700K

dimmable with

O/1-10V PUSH Canopy

Integrated Led 120V ~ 50/60Hz

or optional 2700K

dimmable with

0/1-10V  $\odot$ PUSH

Canopy

32.7" x 30.7" x 37.4" lbs 36.4 lbs 57.3 U kg 16,5 kg 26 83 x 78 x 95 cm