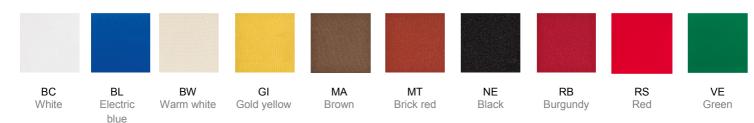

#### Available colors

EELc (Energy Efficiency Label compatibility): E, D, C, B, A, A+

CUSTOMER\_\_\_\_\_NOTES\_\_\_\_SPBEL060E27\_\_XX