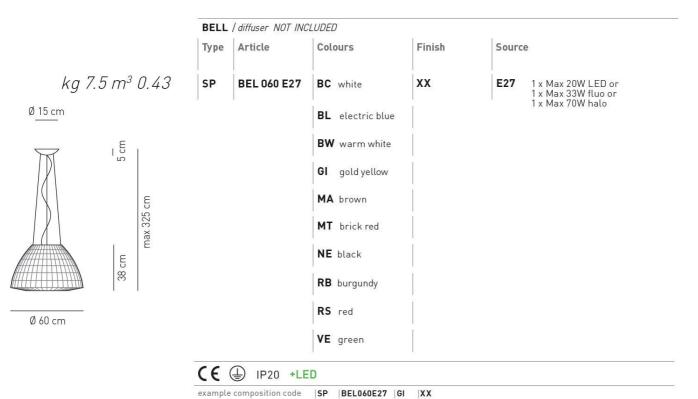

# BELL - SP BEL 060 - technical sheet

#### SPBEL060

#### Ratings

- •E27
- Downlight and uplight
- Surface installation over holes
- •Supply voltage ~220-240V
- ·Switch mode: on-off
- Steel frame
- Optional opalescent diffuser

Product code composition