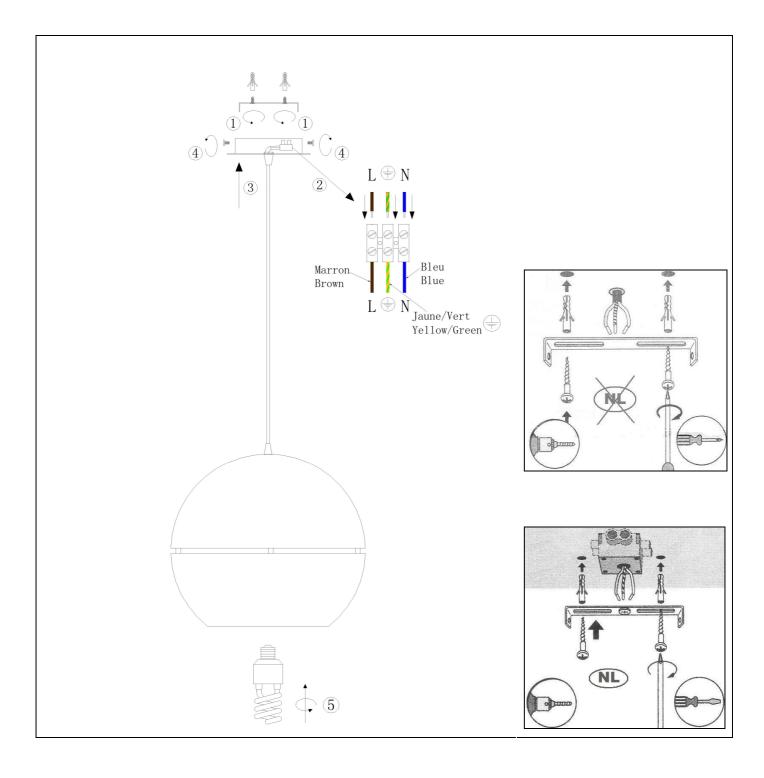

Retro'70 5002440 5002442 5002443

|                                   | 3002443          |
|-----------------------------------|------------------|
| Te                                | chnical details  |
|                                   |                  |
| power requirement                 | 220-240V / ~50Hz |
|                                   |                  |
|                                   |                  |
| type and max wattage light source | E27 CFL Max.13W  |
|                                   |                  |
| number of lightsources            | 1x E27           |

| Technical details                 |                  |  |
|-----------------------------------|------------------|--|
| power requirement                 | 220-240V / ~50Hz |  |
|                                   |                  |  |
| type and max wattage light source | E27 CFL Max.13W  |  |
| number of lightsources            | 1x E27           |  |