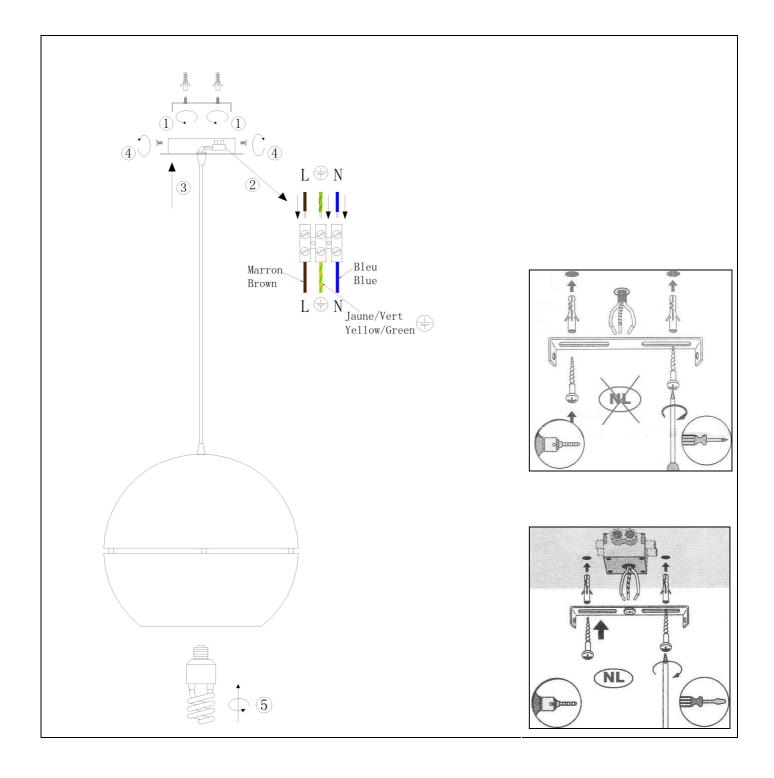

|



Retro'70 5002440 5002442 5002443

|                                   | 3002443          |
|-----------------------------------|------------------|
| Te                                | chnical details  |
|                                   |                  |
| power requirement                 | 220-240V / ~50Hz |
|                                   |                  |
|                                   |                  |
| type and max wattage light source | E27 CFL Max.13W  |
|                                   |                  |
| number of lightsources            | 1x E27           |





| Symbol | Explanation of the symbols which can appear on the fixture                                                                                                                                                                                                                        |
|--------|-----------------------------------------------------------------------------------------------------------------------------------------------------------------------------------------------------------------------------------------------------------------------------------|
| $\Box$ | This item is only suitable for indoor use, exclusive bathroom (except if a higher IP degree permits that the item can be used in the bathroom).