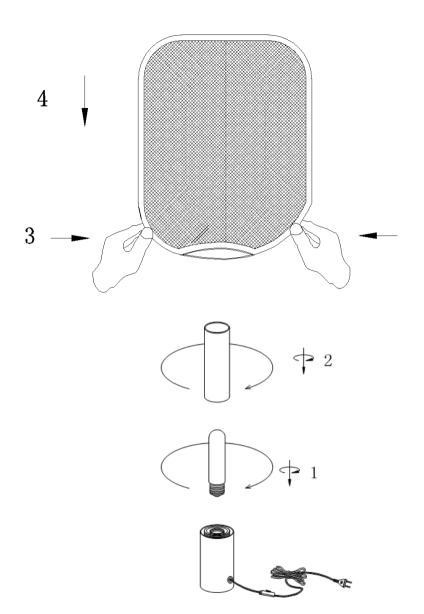

## **Assembly Instruction**

- 1. Please use E27 T30 Max 4W LED bulb for this lamp
- 2. Don't use hard or sharp things to touch the shade in order to avoid scratching.
- 3. Keep away from children: don't let them touch the electric parts of this lamp.

If (part of) the cable of this lamp is damaged, it should only be replaced by the manufacturer or his service agent or similar qualified person in order to avoid a hazard.

Item Number: 5200068; 5200069; 5200070