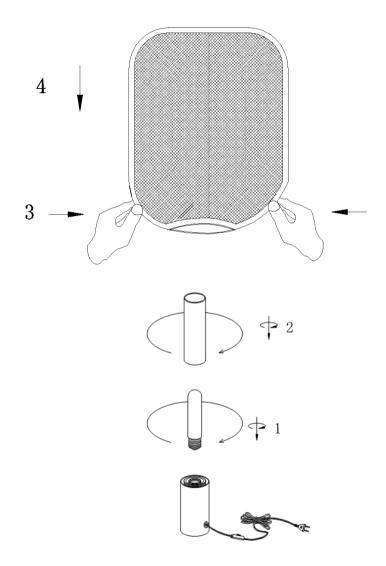

## **Assembly Instruction**

- 1. Please use E27 T30 Max 2W LED bulb for this lamp
- 2. Don't use hard or sharp things to touch the shade in order to avoid scratching.
- 3. Keep away from children: don't let them touch the electric parts of this lamp.

If (part of) the cable of this lamp is damaged, it should only be replaced by the manufacturer or his service agent or similar qualified person in order to avoid a hazard.

Item Number: 5200065; 5200066; 5200067