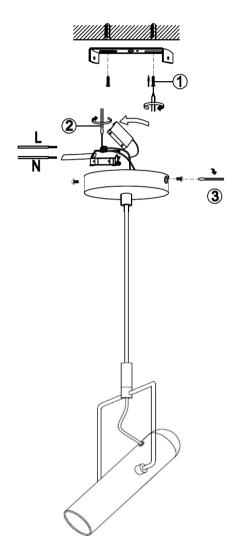

## **Assembly Instruction**

- 1. Before assembling, be sure to turn off the main switch
- 2. Please use GU10 Max 3W LED bulb or GU10 Max 35W bulb for this lamp.
- 3. Don't use hard or sharp things to touch the shade in order to avoid scratching.
- 4. Keep away from children: don't let them touch the electric parts of this lamp.

If (part of) the cable of this lamp is damaged, it should only be replaced by the manufacturer or his service agent or similar qualified person in order to avoid a hazard.