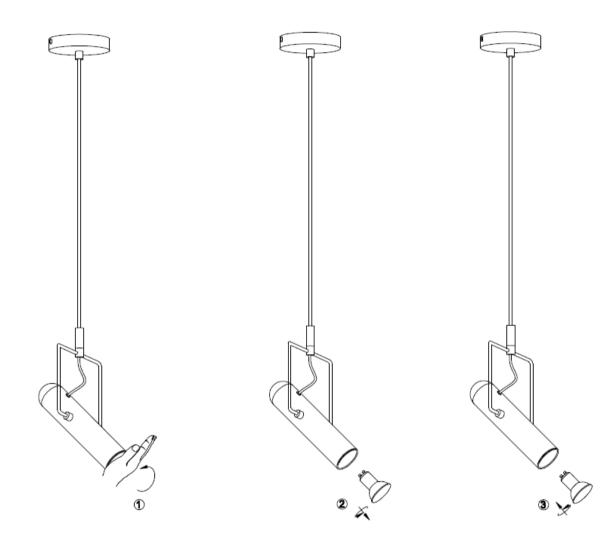

## How to change the bulb

Push the bulb by hand

Take out the bulb

Aseemble a new GU10 led bulb