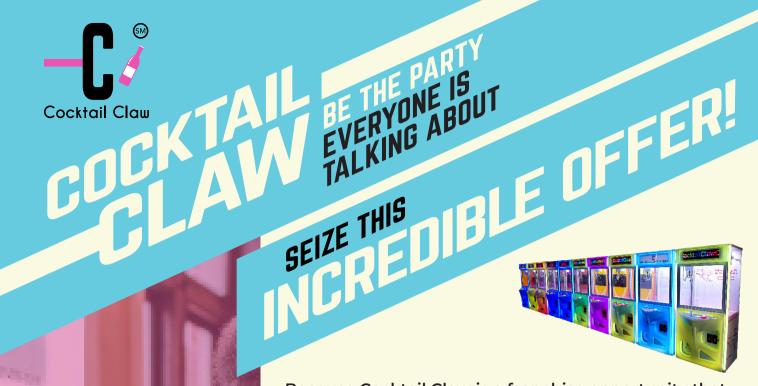

## ADDITIONAL STREAMS OF REVENUE:

Aside from our famous Cocktail Claw machine we also have specialized machines for different occasions such as, Charity Claw, Kid Claw, Birthday Claw, and a Claw machine for bachlorettes. ONE TIME FRANCHISE FEE \$29,900 TOTAL INITIAL INVESTMENT