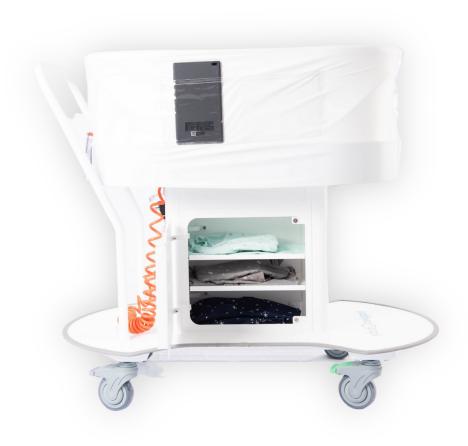

## **SNOO MOBILITY CART**

SNOO's Mobility Cart offers easy maneuverability, dynamic braking, ample storage, and optional head elevation.

## **SPECIFICATIONS**

- Made with 100% CRS sheet metal (exclusive of trim) for durability.
- Silent roll, medical-grade wheels featuring total-lock back wheels and swivel-lock front wheels for optimal mobility.
- Coiled extension cord expands from 3 feet to 10 feet.
- Ability to elevate head 1.5 inches (2 degrees), when desired (as per CPSC guidelines).
- Three storage shelves accessible from either side of cart.
- Magnetized doors for safe and secure storage.
- Cut-away base for easy infant access.
- Dimensions of assembled mobility cart (with SNOO attached): 47.5" L x 26" W x 38" H