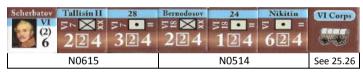

THE LIBRARY OF NAPOLEONIC BATTLES NAPOLEON'S RETREATS
BATTLE OF LAON SCENARIO - DoB(28.0)
COALITION SETUP SHEET1, v1.01



- B). Vedettes may setup anywhere within three hexes of their parent unit.
- C). Coalition player may adjust any one friendly unit by one hex prior to first player turn.









N1220









6









| Vassilchiky         | Vadbolski | VslchkvII(2) | Ushakov              | Umanez        | 13    | Karpow              | 1,4,11 | C Corps   |
|---------------------|-----------|--------------|----------------------|---------------|-------|---------------------|--------|-----------|
| Vassilchiky C (3) 6 | 237       | 237          | 2≘ <b>∠</b> ×<br>136 | 09 <b>∠</b> × | 236   | 25 <b>26</b> × 13 7 | 436    |           |
|                     | N0217     |              | N0                   | 316           | N0217 | N0418               | N0316  | See 25.26 |

| Vorontsov<br>(4)<br>6 | Krasovsky<br>NE⊠×<br>234 | Wuitsch<br>□ □ ×<br>3 3 4 | Svarikin | Ponset NZX×N 424 | Vinspar<br>≥ | Rosen Rüdiger |       | Balk<br>N≅ <b>∠</b> ×<br>336 | Iourkyshy@<br>>= 6 ×<br>337 | 21,26<br>224 | 1,4,5<b