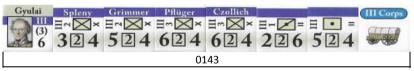

THE LIBRARY OF NAPOLEONIC BATTLES NAPOLEON'S END FERE-CHAMPENOISE SCENARIO (30.0) COALITION SETUP SHEET, DoB, v1.01

Notes: A). Leaders may also setup at start with any subordinate unit.

B). Vedettes may setup anywhere within three hexes of their parent unit.

C). French player may adjust any one friendly unit by one hex prior to first player turn.

| Alt Reinf #3    |               |                       |                |                      |                            |           |                |                 |           |
|-----------------|---------------|-----------------------|----------------|----------------------|----------------------------|-----------|----------------|-----------------|-----------|
| Wrede Bav (3) 6 | Maillot × 324 | Vieregg<br>2-2-2-12-7 | Pappenheim 324 | Zollern<br>A × × 424 | Dietz (2)<br>2 ~ (4 × 12 7 | Habermann | Res Park-a 324 | Res Park-b  326 | Bav Corps |
| 0152            | 0152r         | 0152                  | 0152r          | 0152                 |                            | 0152r     |                | 0152            |           |