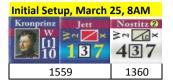

THE LIBRARY OF NAPOLEONIC BATTLES NAPOLEON'S END FERE-CHAMPENOISE SCENARIO (30.0) COALITION SETUP SHEET, DoB, v1.01

Notes: A). Leaders may also setup at start with any subordinate unit.

B). Vedettes may setup anywhere within three hexes of their parent unit.

C). French player may adjust any one friendly unit by one hex prior to first player turn.





































| Alt Reinf #3    |               |                       |                |                      |                            |           |                |                 |           |
|-----------------|---------------|-----------------------|----------------|----------------------|----------------------------|-----------|----------------|-----------------|-----------|
| Wrede Bav (3) 6 | Maillot × 324 | Vieregg<br>2-2-2-12-7 | Pappenheim 324 | Zollern<br>A × × 424 | Dietz (2)<br>2 ~ (4 × 12 7 | Habermann | Res Park-a 324 | Res Park-b  326 | Bav Corps |
| 0152            | 0152r         | 0152                  | 0152r          | 0152                 |                            | 0152r     |                | 0152            |           |