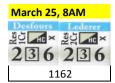

THE LIBRARY OF NAPOLEONIC BATTLES NAPOLEON'S END FERE-CHAMPENOISE SCENARIO (30.0) COALITION SETUP SHEET, DoB, v1.01

Notes: A). Leaders may also setup at start with any subordinate unit.

B). Vedettes may setup anywhere within three hexes of their parent unit.

C). French player may adjust any one friendly unit by one hex prior to first player turn.





































| Alt Reinf #3    |               |                       |                |                      |                            |           |                |                 |           |
|-----------------|---------------|-----------------------|----------------|----------------------|----------------------------|-----------|----------------|-----------------|-----------|
| Wrede Bav (3) 6 | Maillot × 324 | Vieregg<br>2-2-2-12-7 | Pappenheim 324 | Zollern<br>A × × 424 | Dietz (2)<br>2 ~ (4 × 12 7 | Habermann | Res Park-a 324 | Res Park-b  326 | Bav Corps |
| 0152            | 0152r         | 0152                  | 0152r          | 0152                 |                            | 0152r     |                | 0152            |           |