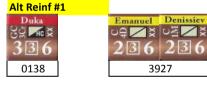

THE LIBRARY OF NAPOLEONIC BATTLES NAPOLEON'S END FERE-CHAMPENOISE SCENARIO (30.0) COALITION SETUP SHEET, DoB, v1.01

Notes: A). Leaders may also setup at start with any subordinate unit.

B). Vedettes may setup anywhere within three hexes of their parent unit.

C). French player may adjust any one friendly unit by one hex prior to first player turn.





































| Alt Reinf #3    |               |                       |                |                      |                            |           |                |                 |           |
|-----------------|---------------|-----------------------|----------------|----------------------|----------------------------|-----------|----------------|-----------------|-----------|
| Wrede Bav (3) 6 | Maillot × 324 | Vieregg<br>2-2-2-12-7 | Pappenheim 324 | Zollern<br>A × × 424 | Dietz (2)<br>2 ~ (4 × 12 7 | Habermann | Res Park-a 324 | Res Park-b  326 | Bav Corps |
| 0152            | 0152r         | 0152                  | 0152r          | 0152                 |                            | 0152r     |                | 0152            |           |