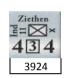

THE LIBRARY OF NAPOLEONIC BATTLES NAPOLEON'S END FERE-CHAMPENOISE SCENARIO (30.0) COALITION SETUP SHEET, DoB, v1.01

Notes: A). Leaders may also setup at start with any subordinate unit.

B). Vedettes may setup anywhere within three hexes of their parent unit.

C). French player may adjust any one friendly unit by one hex prior to first player turn.





































| Alt Reinf #3    |               |                       |                |                      |                            |           |                |                 |           |
|-----------------|---------------|-----------------------|----------------|----------------------|----------------------------|-----------|----------------|-----------------|-----------|
| Wrede Bav (3) 6 | Maillot × 324 | Vieregg<br>2-2-2-12-7 | Pappenheim 324 | Zollern<br>A × × 424 | Dietz (2)<br>2 ~ (4 × 12 7 | Habermann | Res Park-a 324 | Res Park-b  326 | Bav Corps |
| 0152            | 0152r         | 0152                  | 0152r          | 0152                 |                            | 0152r     |                | 0152            |           |