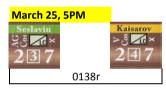

THE LIBRARY OF NAPOLEONIC BATTLES NAPOLEON'S END FERE-CHAMPENOISE SCENARIO (30.0) COALITION SETUP SHEET, DoB, v1.01

Notes: A). Leaders may also setup at start with any subordinate unit.

B). Vedettes may setup anywhere within three hexes of their parent unit.

C). French player may adjust any one friendly unit by one hex prior to first player turn.





































| Alt Reinf #3    |               |                       |                |                      |                            |           |                |                 |           |
|-----------------|---------------|-----------------------|----------------|----------------------|----------------------------|-----------|----------------|-----------------|-----------|
| Wrede Bav (3) 6 | Maillot × 324 | Vieregg<br>2-2-2-12-7 | Pappenheim 324 | Zollern<br>A × × 424 | Dietz (2)<br>2 ~ (4 × 12 7 | Habermann | Res Park-a 324 | Res Park-b  326 | Bav Corps |
| 0152            | 0152r         | 0152                  | 0152r          | 0152                 |                            | 0152r     |                | 0152            |           |