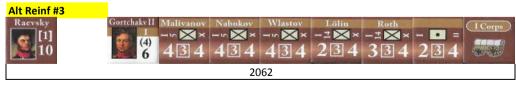

C). French player may adjust any one friendly unit by one hex prior to first player turn.

| Alt Reinf #3    |               |                       |                |                      |                            |           |                |                 |           |
|-----------------|---------------|-----------------------|----------------|----------------------|----------------------------|-----------|----------------|-----------------|-----------|
| Wrede Bav (3) 6 | Maillot × 324 | Vieregg<br>2-2-2-12-7 | Pappenheim 324 | Zollern<br>A × × 424 | Dietz (2)<br>2 ~ (4 × 12 7 | Habermann | Res Park-a 324 | Res Park-b  326 | Bav Corps |
| 0152            | 0152r         | 0152                  | 0152r          | 0152                 |                            | 0152r     |                | 0152            |           |