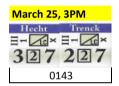

THE LIBRARY OF NAPOLEONIC BATTLES NAPOLEON'S END FERE-CHAMPENOISE SCENARIO (30.0) COALITION SETUP SHEET, DoB, v1.01

Notes: A). Leaders may also setup at start with any subordinate unit.

B). Vedettes may setup anywhere within three hexes of their parent unit.

C). French player may adjust any one friendly unit by one hex prior to first player turn.





































| Alt Reinf #3    |               |                       |                |                      |                            |           |                |                 |           |
|-----------------|---------------|-----------------------|----------------|----------------------|----------------------------|-----------|----------------|-----------------|-----------|
| Wrede Bav (3) 6 | Maillot × 324 | Vieregg<br>2-2-2-12-7 | Pappenheim 324 | Zollern<br>A × × 424 | Dietz (2)<br>2 ~ (4 × 12 7 | Habermann | Res Park-a 324 | Res Park-b  326 | Bav Corps |
| 0152            | 0152r         | 0152                  | 0152r          | 0152                 |                            | 0152r     |                | 0152            |           |