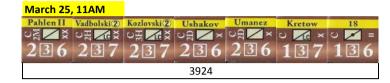

THE LIBRARY OF NAPOLEONIC BATTLES NAPOLEON'S END FERE-CHAMPENOISE SCENARIO (30.0) COALITION SETUP SHEET, DoB, v1.01

Notes: A). Leaders may also setup at start with any subordinate unit.

B). Vedettes may setup anywhere within three hexes of their parent unit.

C). French player may adjust any one friendly unit by one hex prior to first player turn.





































| Alt Reinf #3    |               |                       |                |                      |                            |           |                |                 |           |
|-----------------|---------------|-----------------------|----------------|----------------------|----------------------------|-----------|----------------|-----------------|-----------|
| Wrede Bav (3) 6 | Maillot × 324 | Vieregg<br>2-2-2-12-7 | Pappenheim 324 | Zollern<br>A × × 424 | Dietz (2)<br>2 ~ (4 × 12 7 | Habermann | Res Park-a 324 | Res Park-b  326 | Bav Corps |
| 0152            | 0152r         | 0152                  | 0152r          | 0152                 |                            | 0152r     |                | 0152            |           |