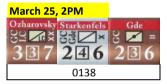

THE LIBRARY OF NAPOLEONIC BATTLES NAPOLEON'S END FERE-CHAMPENOISE SCENARIO (30.0) COALITION SETUP SHEET, DoB, v1.01

Notes: A). Leaders may also setup at start with any subordinate unit.

B). Vedettes may setup anywhere within three hexes of their parent unit.

C). French player may adjust any one friendly unit by one hex prior to first player turn.





































| Alt Reinf #3    |               |                       |                |                      |                            |           |                |                 |           |
|-----------------|---------------|-----------------------|----------------|----------------------|----------------------------|-----------|----------------|-----------------|-----------|
| Wrede Bav (3) 6 | Maillot × 324 | Vieregg<br>2-2-2-12-7 | Pappenheim 324 | Zollern<br>A × × 424 | Dietz (2)<br>2 ~ (4 × 12 7 | Habermann | Res Park-a 324 | Res Park-b  326 | Bav Corps |
| 0152            | 0152r         | 0152                  | 0152r          | 0152                 |                            | 0152r     |                | 0152            |           |