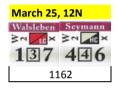

THE LIBRARY OF NAPOLEONIC BATTLES NAPOLEON'S END FERE-CHAMPENOISE SCENARIO (30.0) COALITION SETUP SHEET, DoB, v1.01

Notes: A). Leaders may also setup at start with any subordinate unit.

B). Vedettes may setup anywhere within three hexes of their parent unit.

C). French player may adjust any one friendly unit by one hex prior to first player turn.





































| Alt Reinf #3    |               |                       |                |                      |                            |           |                |                 |           |
|-----------------|---------------|-----------------------|----------------|----------------------|----------------------------|-----------|----------------|-----------------|-----------|
| Wrede Bav (3) 6 | Maillot × 324 | Vieregg<br>2-2-2-12-7 | Pappenheim 324 | Zollern<br>A × × 424 | Dietz (2)<br>2 ~ (4 × 12 7 | Habermann | Res Park-a 324 | Res Park-b  326 | Bav Corps |
| 0152            | 0152r         | 0152                  | 0152r          | 0152                 |                            | 0152r     |                | 0152            |           |