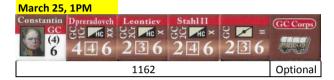

THE LIBRARY OF NAPOLEONIC BATTLES NAPOLEON'S END FERE-CHAMPENOISE SCENARIO (30.0) COALITION SETUP SHEET, DoB, v1.01

Notes: A). Leaders may also setup at start with any subordinate unit.

B). Vedettes may setup anywhere within three hexes of their parent unit.

C). French player may adjust any one friendly unit by one hex prior to first player turn.





































| Alt Reinf #3    |               |                       |                |                      |                            |           |                |                 |           |
|-----------------|---------------|-----------------------|----------------|----------------------|----------------------------|-----------|----------------|-----------------|-----------|
| Wrede Bav (3) 6 | Maillot × 324 | Vieregg<br>2-2-2-12-7 | Pappenheim 324 | Zollern<br>A × × 424 | Dietz (2)<br>2 ~ (4 × 12 7 | Habermann | Res Park-a 324 | Res Park-b  326 | Bav Corps |
| 0152            | 0152r         | 0152                  | 0152r          | 0152                 |                            | 0152r     |                | 0152            |           |