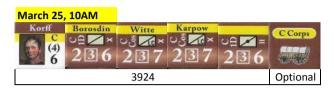

THE LIBRARY OF NAPOLEONIC BATTLES NAPOLEON'S END FERE-CHAMPENOISE SCENARIO (30.0) COALITION SETUP SHEET, DoB, v1.01

Notes: A). Leaders may also setup at start with any subordinate unit.

B). Vedettes may setup anywhere within three hexes of their parent unit.

C). French player may adjust any one friendly unit by one hex prior to first player turn.





































| Alt Reinf #3    |               |                       |                |                      |                            |           |                |                 |           |
|-----------------|---------------|-----------------------|----------------|----------------------|----------------------------|-----------|----------------|-----------------|-----------|
| Wrede Bav (3) 6 | Maillot × 324 | Vieregg<br>2-2-2-12-7 | Pappenheim 324 | Zollern<br>A × × 424 | Dietz (2)<br>2 ~ (4 × 12 7 | Habermann | Res Park-a 324 | Res Park-b  326 | Bav Corps |
| 0152            | 0152r         | 0152                  | 0152r          | 0152                 |                            | 0152r     |                | 0152            |           |