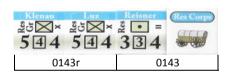

THE LIBRARY OF NAPOLEONIC BATTLES NAPOLEON'S END FERE-CHAMPENOISE SCENARIO (30.0) COALITION SETUP SHEET, DoB, v1.01

Notes: A). Leaders may also setup at start with any subordinate unit.

B). Vedettes may setup anywhere within three hexes of their parent unit.

C). French player may adjust any one friendly unit by one hex prior to first player turn.





































| Alt Reinf #3    |               |                       |                |                      |                            |           |                |                 |           |
|-----------------|---------------|-----------------------|----------------|----------------------|----------------------------|-----------|----------------|-----------------|-----------|
| Wrede Bav (3) 6 | Maillot × 324 | Vieregg<br>2-2-2-12-7 | Pappenheim 324 | Zollern<br>A × × 424 | Dietz (2)<br>2 ~ (4 × 12 7 | Habermann | Res Park-a 324 | Res Park-b  326 | Bav Corps |
| 0152            | 0152r         | 0152                  | 0152r          | 0152                 |                            | 0152r     |                | 0152            |           |