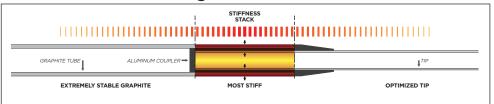

## Ultra-Rigid Stiffness Stack™

This Stiffness Stack™ is 2.5x stiffer than a traditional wedge shaft and allows the kickpoint to be optimized for the perfect launch and trajectory.

Testing shows the patented design of the ZNE™ Wedge Shaft redirects energy so efficiently over steel that;