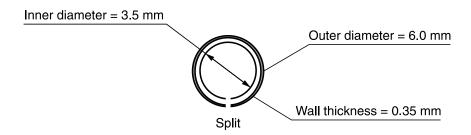

| TECHNICAL DATA            |             |
|---------------------------|-------------|
| Material                  | PTFE        |
| Ambient temperature range | -50 +250°C  |
| Bend radius               | min. 1.5 cm |