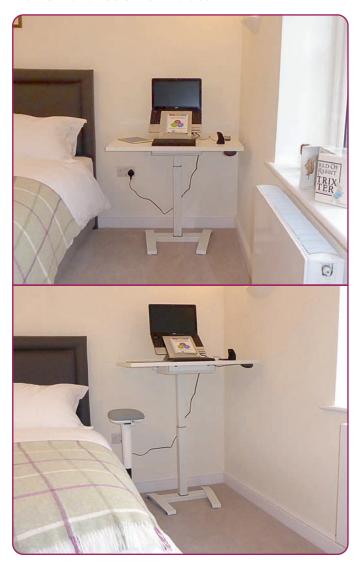

### Motus Monorise sit-stand desk

- White base. Choice of top finishes
- 900mm wide x 650mm deep Check with our <u>Customer Service team</u> for other sizes
- Choice of fixed-height or electric sit-stand frames Fixed height: 725mm, Sit-stand height: 690mm 1,120mm
- · Monitor arm choices to maximise use of desktop space Strongly recommended for Dual Monitor or Laptop and Monitor configurations
- All products delivered flat packed. Simple assembly with comprehensive video and printed instructions