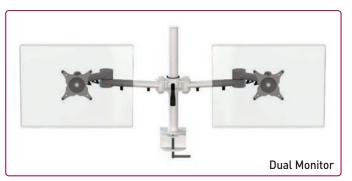

## Monitor Arm Choices (all white)

| PART NUMBER                                                                                                                                                                 | DESCRIPTION                                                                                            | RETAIL  | WEB PRICE |
|-----------------------------------------------------------------------------------------------------------------------------------------------------------------------------|--------------------------------------------------------------------------------------------------------|---------|-----------|
| T-HDGP9.WH                                                                                                                                                                  | Fixed height Goal Post desk 900mm x 650mm x 725mm high - white frame and white top                     | £195.00 | £175.50   |
| T-HDGP9.XX                                                                                                                                                                  | Fixed height Goal Post desk 900mm x 650mm x 725mm high - white frame and any other top (see options)   | £210.00 | £189.00   |
| SD227-S08.WH                                                                                                                                                                | Motus Monorise sit-stand desk 900mm x 650mm x 690-1120mm - white frame and white top                   | £450.00 | £405.00   |
| SD227-S08.XX                                                                                                                                                                | Motus Monorise sit-stand desk 900mm x 650mm x 690-1120mm - white frame and any other top (see options) | £465.00 | £418.50   |
| STREAMCOMB01W                                                                                                                                                               | Stream Single Monitor Arm (white)                                                                      | £111.00 | £99.90    |
| STREAMCOMB06W                                                                                                                                                               | Stream Dual Monitor Arm (white)                                                                        | £184.00 | £165.60   |
| STREAMCOMB13W                                                                                                                                                               | Stream Monitor & Laptop Platform Arm (white)                                                           | £220.00 | £198.00   |
| Prices include doorstep delivery (UK excluding highlands & islands) but exclude VAT. Desks and monitor arms will be shipped separately. All products require some assembly. |                                                                                                        |         |           |