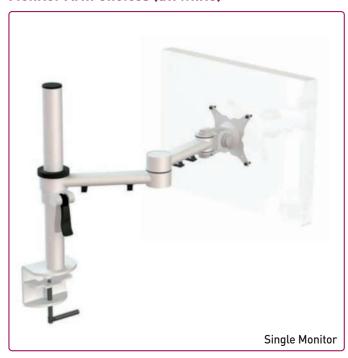

## Monitor Arm Choices (all white)

| PART NUMBER                                                                                                                                                                 | DESCRIPTION                                                                                            | RETAIL  | WEB PRICE |
|-----------------------------------------------------------------------------------------------------------------------------------------------------------------------------|--------------------------------------------------------------------------------------------------------|---------|-----------|
| T-HDGP9.WH                                                                                                                                                                  | Fixed height Goal Post desk 900mm x 650mm x 725mm high - white frame and white top                     | £195.00 | £175.50   |
| T-HDGP9.XX                                                                                                                                                                  | Fixed height Goal Post desk 900mm x 650mm x 725mm high - white frame and any other top (see options)   | £210.00 | £189.00   |
| SD227-S08.WH                                                                                                                                                                | Motus Monorise sit-stand desk 900mm x 650mm x 690-1120mm - white frame and white top                   | £450.00 | £405.00   |
| SD227-S08.XX                                                                                                                                                                | Motus Monorise sit-stand desk 900mm x 650mm x 690-1120mm - white frame and any other top (see options) | £465.00 | £418.50   |
| STREAMCOMB01W                                                                                                                                                               | Stream Single Monitor Arm (white)                                                                      | £111.00 | £99.90    |
| STREAMCOMB06W                                                                                                                                                               | Stream Dual Monitor Arm (white)                                                                        | £184.00 | £165.60   |
| STREAMCOMB13W                                                                                                                                                               | Stream Monitor & Laptop Platform Arm (white)                                                           | £220.00 | £198.00   |
| Prices include doorstep delivery (UK excluding highlands & islands) but exclude VAT. Desks and monitor arms will be shipped separately. All products require some assembly. |                                                                                                        |         |           |