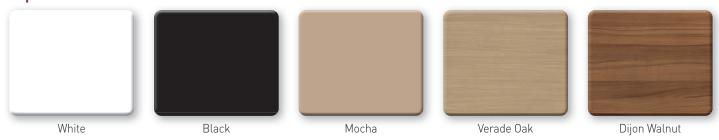

HEALTHY PEOPLE HEALTHY THINKING HEALTHY WORKPLACE HEALTHY PLANET





# COMPACT HOMEWORKER DESK OPTIONS

### Fixed height Goal Post desk



### Motus Monorise sit-stand desk



- White base. Choice of top finishes
- 900mm wide x 650mm deep Check with our <u>Customer Service team</u> for other sizes
- Choice of fixed-height or electric sit-stand frames Fixed height: 725mm, Sit-stand height: 690mm 1,120mm
- · Monitor arm choices to maximise use of desktop space Strongly recommended for Dual Monitor or Laptop and Monitor configurations
- All products delivered flat packed. Simple assembly with comprehensive video and printed instructions

# **Top Finishes**



## Monitor Arm Choices (all white)







| PART NUMBER                                                                                                                                                                 | DESCRIPTION                                                                                            | RETAIL  | WEB PRICE |
|-----------------------------------------------------------------------------------------------------------------------------------------------------------------------------|--------------------------------------------------------------------------------------------------------|---------|-----------|
| T-HDGP9.WH