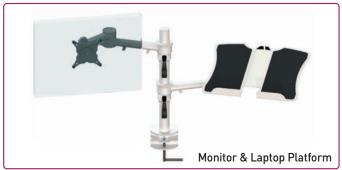

## Monitor Arm Choices (all white)

| PART NUMBER                                                                                                                                                                 | DESCRIPTION                                                                                            | RETAIL  | WEB PRICE |
|-----------------------------------------------------------------------------------------------------------------------------------------------------------------------------|--------------------------------------------------------------------------------------------------------|---------|-----------|
| T-HDGP9.WH                                                                                                                                                                  | Fixed height Goal Post desk 900mm x 650mm x 725mm high - white frame and white top                     | £195.00 | £175.50   |
| T-HDGP9.XX                                                                                                                                                                  | Fixed height Goal Post desk 900mm x 650mm x 725mm high - white frame and any other top (see options)   | £210.00 | £189.00   |
| SD227-S08.WH                                                                                                                                                                | Motus Monorise sit-stand desk 900mm x 650mm x 690-1120mm - white frame and white top                   | £450.00 | £405.00   |
| SD227-S08.XX                                                                                                                                                                | Motus Monorise sit-stand desk 900mm x 650mm x 690-1120mm - white frame and any other top (see options) | £465.00 | £418.50   |
| STREAMCOMB01W                                                                                                                                                               | Stream Single Monitor Arm (white)                                                                      | £111.00 | £99.90    |
| STREAMCOMB06W                                                                                                                                                               | Stream Dual Monitor Arm (white)                                                                        | £184.00 | £165.60   |
| STREAMCOMB13W                                                                                                                                                               | Stream Monitor & Laptop Platform Arm (white)                                                           | £220.00 | £198.00   |
| Prices include doorstep delivery (UK excluding highlands & islands) but exclude VAT. Desks and monitor arms will be shipped separately. All products require some assembly. |                                                                                                        |         |           |