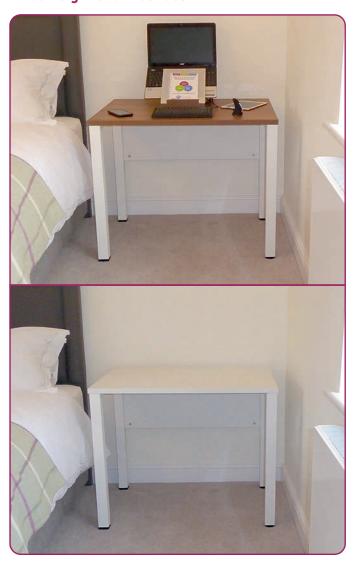

HEALTHY PEOPLE HEALTHY THINKING HEALTHY WORKPLACE HEALTHY PLANET





# COMPACT HOMEWORKER DESK OPTIONS

### Fixed height Goal Post desk



### Motus Monorise sit-stand desk



- White base. Choice of top finishes
- 900mm wide x 650mm deep Check with our <u>Customer Service team</u> for other sizes
- Choice of fixed-height or electric sit-stand frames Fixed height: 725mm, Sit-stand height: 690mm 1,120mm
- · Monitor arm choices to maximise use of desktop space Strongly recommended for Dual Monitor or Laptop and Monitor configurations
- All products delivered flat packed. Simple assembly with comprehensive video and printed instructions

# **Top Finishes**



## Monitor Arm Choices (all white)







| PART NUMBER                                                                                                                                                                 | DESCRIPTION