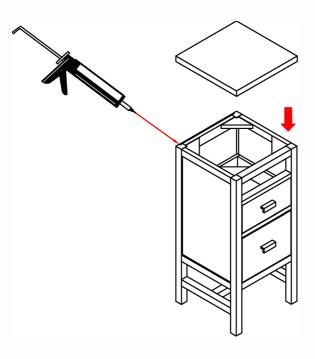

#### Step 1 Notes:

Properly align and secure the countertop to the cabinet with high quality adhesive.