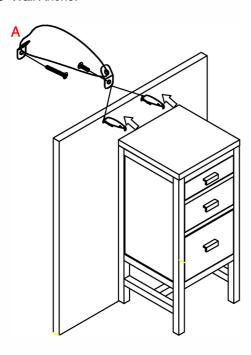

### A=2 SETS Wall Anchor

#### **IMPORTANT NOTE**

Step 2 Notes: Please move the cabinet into the final position, once you have moved the cabinet into his final position, use the Wall Anchor Kit (A) to attach the top of the cabinet to the wall.

The Wall Anchor Hardware Kits (A) are included inside the specially marked white color hardware bags.

(Two hardware bags are included with the cabinet)