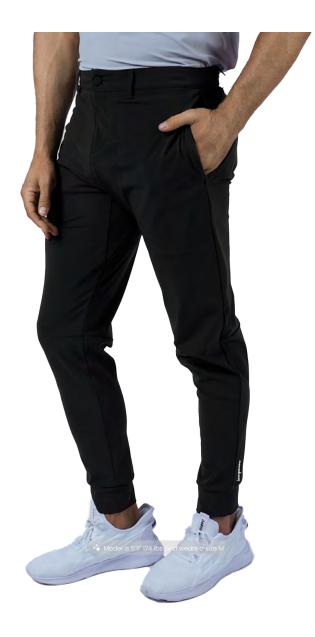

# **Touch Worthy**

Experience the incredible fabric you have to feel to believe

Zippered pockets, vented knees and belted versatility fuse professional polish with goanywhere stretch comfort in our moisture-wicking, elevated textile joggers.

# LiteStride Joggers DayLuxe Fabric - 72% Nylon, 28 Spandex

| SIZE |  | S – XXXL |
|------|--|----------|
|      |  |          |

### FIT - Trim Fit

Tailored Relaxed

### Details

Designed as your go-to for versatility, these joggers effortlessly adapt from professional polish to casual ease, ensuring comfort and style for any part of your day.

Hydra 5 Panel

Hydra Rope