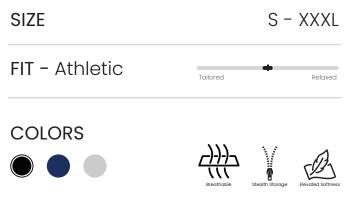

# **LiteStride Shorts**

AirFlex Fabric - 90% Polyester, 10% Lycra

### Details

With secure pockets and breathable fabric, make every workout a limitless experience.