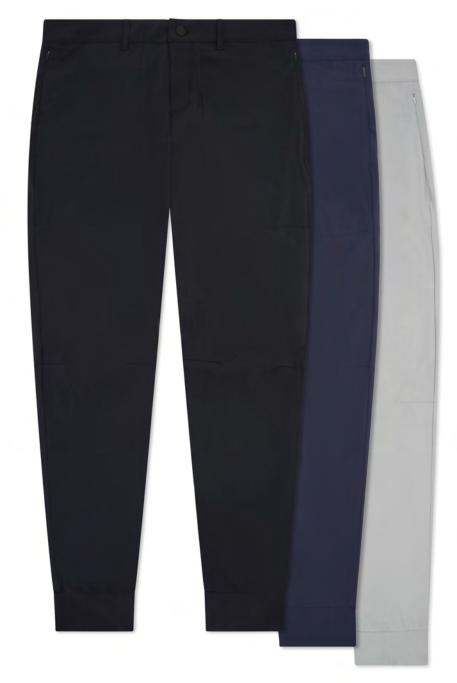

# LiteStride Joggers DayLuxe Fabric - 72% Nylon, 28 Spandex

| SIZE |  | S – XXXL |
|------|--|----------|
|      |  |          |

### FIT - Trim Fit

Tailored Relaxed

### COLORS

### Details

Designed as your go-to for versatility, these joggers effortlessly adapt from professional polish to casual ease, ensuring comfort and style for any part of your day.

Hydra 5 Panel

Hydra Rope