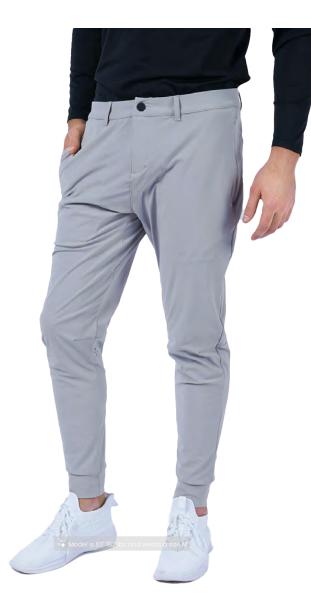

# **Touch Worthy**

Experience the incredible fabric you have to feel to believe

Zippered pockets, vented knees and belted versatility fuse professional polish with goanywhere stretch comfort in our moisture-wicking, elevated textile joggers.

# LiteStride Joggers DayLuxe Fabric - 72% Nylon, 28 Spandex

| SIZE |  | S – XXXL |
|------|--|----------|
|      |  |          |

### FIT - Trim Fit

Tailored Relaxed

### Details

Designed as your go-to for versatility, these joggers effortlessly adapt from professional polish to casual ease, ensuring comfort and style for any part of your day.

Hydra 5 Panel

Hydra Rope