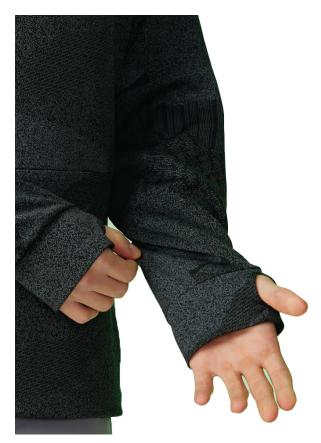

# QuickQuarter AeroArista Fabric - 93% Polyester, 7% Spandex

| SIZE       | S – XXXL                                           |
|------------|----------------------------------------------------|
| FIT - True | Tailored Relaxed                                   |
|            | Stealth Storage Elevated Softness Winkle Resistant |
| Details    |                                                    |

Modern Design Meets Performance: With its contemporary collar, hidden side pocket, and impressively tactile fabric, this piece elevates active wear with unmatched style and functionality.