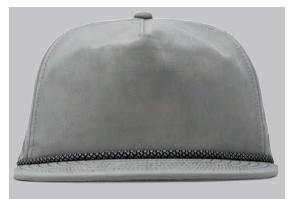

# **Custom Hats**

Minimum Order Quantity - 50 Units

| SIZE      | One Size Fit Most |         |  |
|-----------|-------------------|---------|--|
| FIT – N/A | Tailored          | Relaxed |  |
| COLORS    |                   |         |  |

### Details

Hydro-Resistant: Crafted with water-resistant materials to keep you dry in any weather.

Durable Structure: Built with reinforced panels and a sturdy brim for long-lasting shape and function.

Comfort Fit: Adjustable closures provide a custom, comfortable fit for all-day wear.

Solid Beanie

looganoo

www.loogaroo.co CINCINNATI, OHIO

SALES MANAGER | COLIN MULVEY MULLEY@LOOGAROO.CO

looganoo