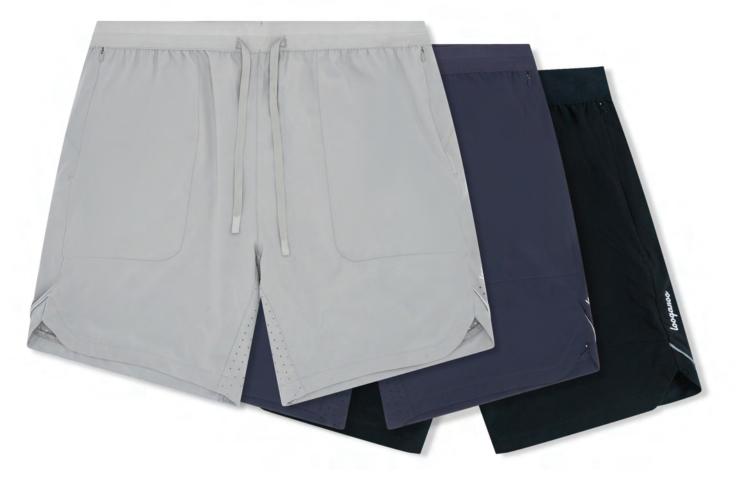

# **LiteStride Shorts**

AirFlex Fabric - 90% Polyester, 10% Lycra

### Details

With secure pockets and breathable fabric, make every workout a limitless experience.