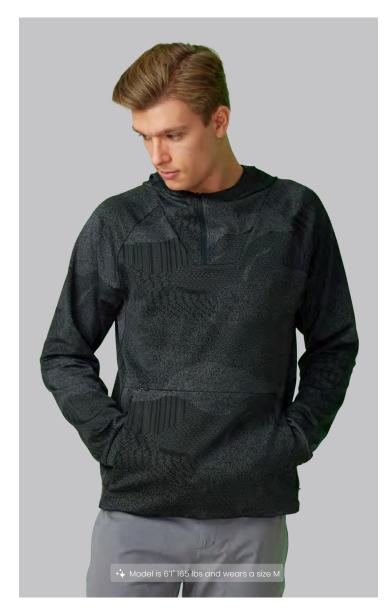

# QuickQuarter AeroArista Fabric - 93% Polyester, 7% Spandex

| SIZE       | S – XXXL                                           |
|------------|----------------------------------------------------|
| FIT - True | Tailored Relaxed                                   |
|            | Stealth Storage Elevated Softness Winkle Resistant |
| Details    |                                                    |

Modern Design Meets Performance: With its contemporary collar, hidden side pocket, and impressively tactile fabric, this piece elevates active wear with unmatched style and functionality.