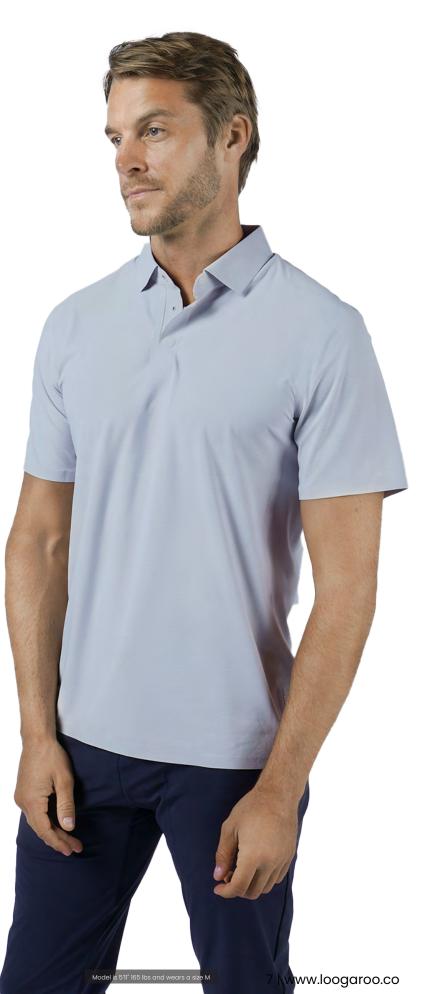

## **Gameday Polo**

Elevate your style with the innovative Gameday Polo - featuring a seamless knit construction, reinforced stay-crisp collar, and revolutionary button closures for a modern athletic aesthetic.

# Gameday Polo FlexFeather Fabric - 88% Polyester, 12% Lycra

SIZE

S - XXXL

FIT - Trim Fit

Relaxed

COLORS

### Details

Elevate your wardrobe with this stitch-free polo, designed for sleek comfort. A reinforced collar ensures lasting sharpness, complemented by a push-button placket for modern finesse.

Tailored