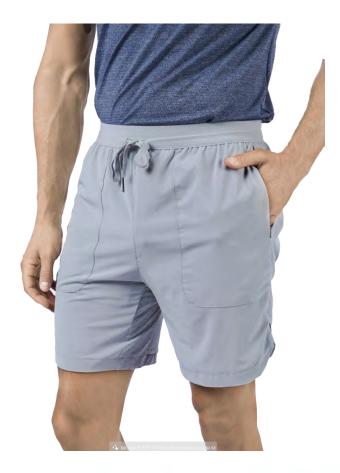

# **LiteStride Shorts**

AirFlex Fabric - 90% Polyester, 10% Lycra

### Details

With secure pockets and breathable fabric, make every workout a limitless experience.