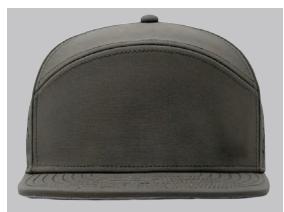

# **Custom Hats**

Minimum Order Quantity - 50 Units

| SIZE      | One Size Fit Most |         |  |
|-----------|-------------------|---------|--|
| FIT – N/A | Tailored          | Relaxed |  |
| COLORS    |                   |         |  |

### Details

Hydro-Resistant: Crafted with water-resistant materials to keep you dry in any weather.

Durable Structure: Built with reinforced panels and a sturdy brim for long-lasting shape and function.

Comfort Fit: Adjustable closures provide a custom, comfortable fit for all-day wear.

Solid Beanie

looganoo

www.loogaroo.co CINCINNATI, OHIO

SALES MANAGER | COLIN MULVEY MULLEY@LOOGAROO.CO

looganoo