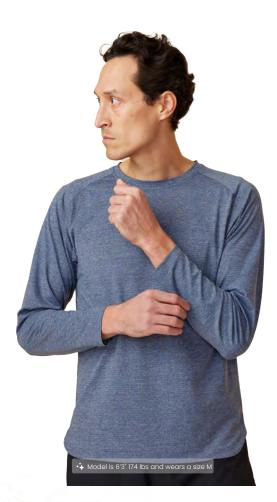

# Seamfinity Long Sleeve NyloLyte Fabric - 50% Nylon, 35% Polyester, 15% Lycra

SIZE

S - XXXL

FIT - Athletic

Relaxed

Tailored

### Details

Innovative knit artistry meets seamless active design - this moisture-managing essential combines plush comfort with distraction-free performance.