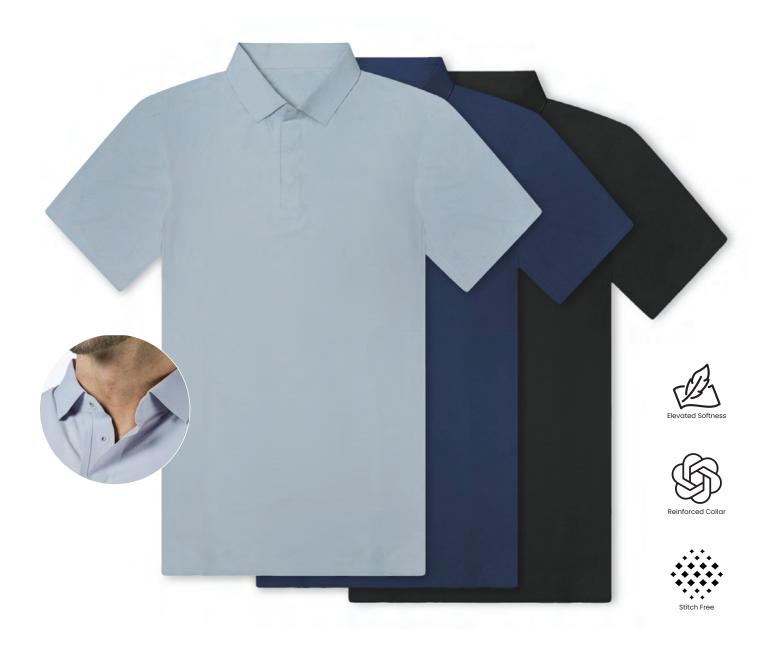

### Polo

# Par For The Course The Polo Deconstructed And Leveled Up

## **Gameday Polo**

Elevate your style with the innovative Gameday Polo - featuring a seamless knit construction, reinforced stay-crisp collar, and revolutionary button closures for a modern athletic aesthetic.

### Details

Elevate your wardrobe with this stitch-free polo, designed for sleek comfort. A reinforced collar ensures lasting sharpness, complemented by a push-button placket for modern finesse.

Tailored