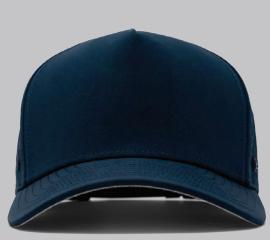

# **Custom Hats**

Minimum Order Quantity - 50 Units

| SIZE      | One Size Fit Most |         |  |
|-----------|-------------------|---------|--|
| FIT – N/A | Tailored          | Relaxed |  |
| COLORS    |                   |         |  |

### Details

Hydro-Resistant: Crafted with water-resistant materials to keep you dry in any weather.

Durable Structure: Built with reinforced panels and a sturdy brim for long-lasting shape and function.

Comfort Fit: Adjustable closures provide a custom, comfortable fit for all-day wear.

Solid Beanie

looganoo

www.loogaroo.co CINCINNATI, OHIO

SALES MANAGER | COLIN MULVEY MULLEY@LOOGAROO.CO

looganoo