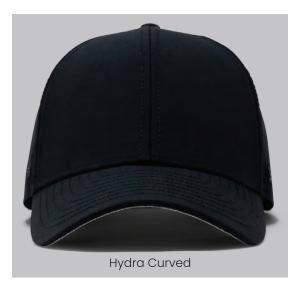

# **Custom Hats**

Minimum Order Quantity - 50 Units

| SIZE      | One Size Fit Most |         |  |
|-----------|-------------------|---------|--|
| FIT – N/A | Tailored          | Relaxed |  |
| COLORS    |                   |         |  |

### Details

Hydro-Resistant: Crafted with water-resistant materials to keep you dry in any weather.

Durable Structure: Built with reinforced panels and a sturdy brim for long-lasting shape and function.

Comfort Fit: Adjustable closures provide a custom, comfortable fit for all-day wear.

Solid Beanie

looganoo

www.loogaroo.co CINCINNATI, OHIO

SALES MANAGER | COLIN MULVEY MULLEY@LOOGAROO.CO

looganoo