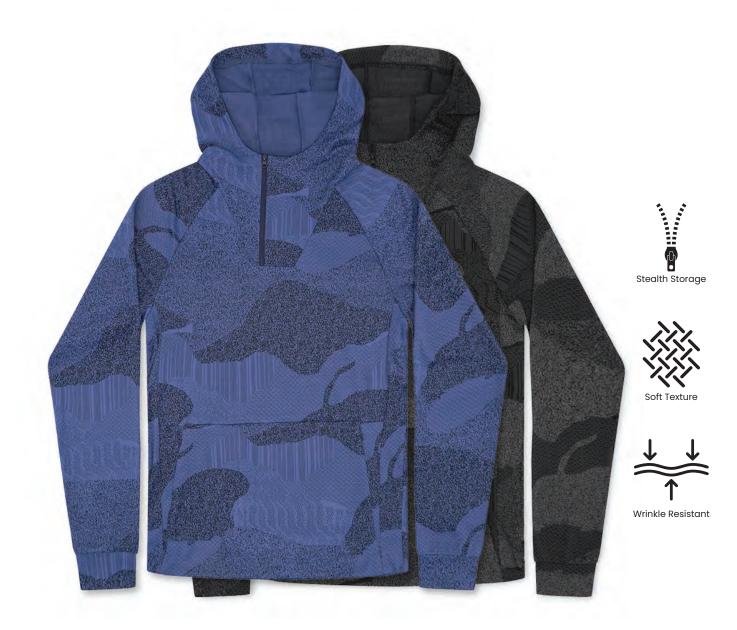

# QuickQuarter AeroArista Fabric - 93% Polyester, 7% Spandex

| SIZE       | S – XXXL                                           |
|------------|----------------------------------------------------|
| FIT - True | Tailored Relaxed                                   |
|            | Stealth Storage Elevated Softness Winkle Resistant |
| Details    |                                                    |

Modern Design Meets Performance: With its contemporary collar, hidden side pocket, and impressively tactile fabric, this piece elevates active wear with unmatched style and functionality.