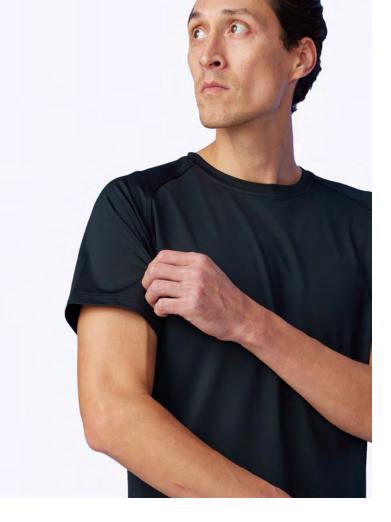

Seamfinity Tee Charcoal

# Core Comfort: Every Day, Every Way

Seamfinity Tee NyloLyte Fabric - 50% Nylon, 35% Polyester, 15% Lycra

Model is 6'3" 174 lbs and wears a si

S - XXXL

Relaxed

FIT - Athletic

Tailored

### Details

Experience the seamless merge of luxury and utility. Our ultra-soft fabric moves with you, offering a clean fit and refined style for peak performance without compromise.