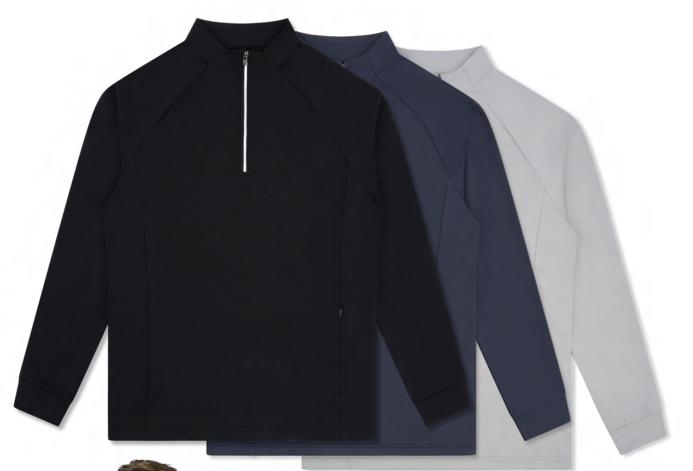

# Beyond the Forecast Outerwear [Hoodiles, Jackets, Quarterzips]

8 | www.loogaroo.co

# QuickQuarter AeroArista Fabric - 93% Polyester, 7% Spandex

| SIZE       | S – XXXL                                           |
|------------|----------------------------------------------------|
| FIT - True | Tailored Relaxed                                   |
|            | Stealth Storage Elevated Softness Winkle Resistant |
| Details    |                                                    |

Modern Design Meets Performance: With its contemporary collar, hidden side pocket, and impressively tactile fabric, this piece elevates active wear with unmatched style and functionality.