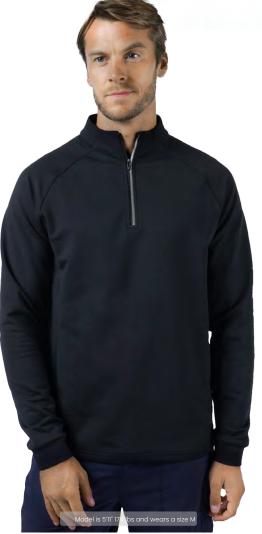

# QuickQuarter AeroArista Fabric - 93% Polyester, 7% Spandex

| SIZE       | S – XXXL                                           |
|------------|----------------------------------------------------|
| FIT - True | Tailored Relaxed                                   |
|            | Stealth Storage Elevated Softness Winkle Resistant |
| Details    |                                                    |

Modern Design Meets Performance: With its contemporary collar, hidden side pocket, and impressively tactile fabric, this piece elevates active wear with unmatched style and functionality.