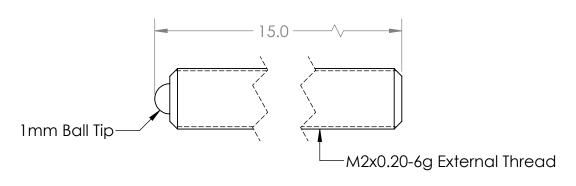

| 5                                                                                                                                                                                                                                   | † 4         |         | 3                                                                                          |           |      |          | 1                           |      |                    |              |       |
|-------------------------------------------------------------------------------------------------------------------------------------------------------------------------------------------------------------------------------------|-------------|---------|--------------------------------------------------------------------------------------------|-----------|------|----------|-----------------------------|------|--------------------|--------------|-------|
| PROPRIETARY AND CONFIDENTIAL THE INFORMATION CONTAINED IN THIS DRAWING IS THE SOLE PROPERTY OF KOZAK MICRO ADJUSTERS. ANY REPRODUCTION IN PART OR AS A WHOLE WITHOUT THE WRITTEN PERMISSION OF KOZAK MICRO ADJUSTERS IS PROHIBITED. | APPLICATION |         | DO NOT SCALE DRAWING                                                                       |           |      |          | SCALE: 8:1                  |      | WEIGHT:            | SHEET 1 OF 1 |       |
|                                                                                                                                                                                                                                     | NEXT ASSY   | USED ON | FINISH                                                                                     | COMMENTS: |      |          | <b>A</b> TS2-20-15          |      |                    | A            |       |
|                                                                                                                                                                                                                                     |             |         | MATERIAL<br>303 Stainless Steel                                                            |           |      |          | SIZE                        | DWG. | G. NO. REV         |              |       |
|                                                                                                                                                                                                                                     |             |         | TOLERANCING PER:                                                                           |           |      |          |                             |      |                    |              |       |
|                                                                                                                                                                                                                                     |             |         | TOLERANCES: FRACTIONAL± ANGULAR: MACH± BEND ± ONE PLACE DECIMAL ±.1 TWO PLACE DECIMAL ±.01 | Q.A.      |      |          |                             |      |                    |              |       |
|                                                                                                                                                                                                                                     |             |         |                                                                                            | MFG APPR. | G.K. | 11.12.12 | M2-0.20 x 15.0mm Adj. Screw |      |                    |              | Screw |
|                                                                                                                                                                                                                                     |             |         |                                                                                            | ENG APPR. | D.K. | 10.26.12 |                             |      |                    |              | _     |
|                                                                                                                                                                                                                                     |             |         |                                                                                            | CHECKED   | D.K. | 10.24.12 | TITLE:                      |      |                    |              |       |
|                                                                                                                                                                                                                                     |             |         |                                                                                            | DRAWN     | D.K. | 10.09.12 | Kozak Micro Adjusters       |      |                    |              | 13    |
|                                                                                                                                                                                                                                     |             |         | UNLESS OTHERWISE SPECIFIED:                                                                |           | NAME | DATE     |                             | Ko-  | ak Micro Adjusters |              |       |