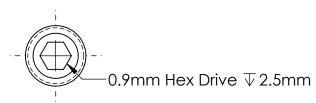

| 5                                                                                                                                                                                                                                   | † 4         |         | 3                                                                                          |           |      |          | 1                           |      |                    |              |       |
|-------------------------------------------------------------------------------------------------------------------------------------------------------------------------------------------------------------------------------------|-------------|---------|--------------------------------------------------------------------------------------------|-----------|------|----------|-----------------------------|------|--------------------|--------------|-------|
| PROPRIETARY AND CONFIDENTIAL THE INFORMATION CONTAINED IN THIS DRAWING IS THE SOLE PROPERTY OF KOZAK MICRO ADJUSTERS. ANY REPRODUCTION IN PART OR AS A WHOLE WITHOUT THE WRITTEN PERMISSION OF KOZAK MICRO ADJUSTERS IS PROHIBITED. | APPLICATION |         | DO NOT SCALE DRAWING                                                                       |           |      |          | SCALE: 8:1                  |      | WEIGHT:            | SHEET 1 OF 1 |       |
|                                                                                                                                                                                                                                     | NEXT ASSY   | USED ON | FINISH                                                                                     | COMMENTS: |      |          | <b>A</b> TS2-20-15          |      |                    | A            |       |
|                                                                                                                                                                                                                                     |             |         | MATERIAL<br>303 Stainless Steel                                                            |           |      |          | SIZE                        | DWG. | G. NO. REV         |              |       |
|                                                                                                                                                                                                                                     |             |         | TOLERANCING PER:                                                                           |           |      |          |                             |      |                    |              |       |
|                                                                                                                                                                                                                                     |             |         | TOLERANCES: FRACTIONAL± ANGULAR: MACH± BEND ± ONE PLACE DECIMAL ±.1 TWO PLACE DECIMAL ±.01 | Q.A.      |      |          |                             |      |                    |              |       |
|                                                                                                                                                                                                                                     |             |         |                                                                                            | MFG APPR. | G.K. | 11.12.12 | M2-0.20 x 15.0mm Adj. Screw |      |                    |              | Screw |
|                                                                                                                                                                                                                                     |             |         |                                                                                            | ENG APPR. | D.K. | 10.26.12 |                             |      |                    |              | _     |
|                                                                                                                                                                                                                                     |             |         |                                                                                            | CHECKED   | D.K. | 10.24.12 | TITLE:                      |      |                    |              |       |
|                                                                                                                                                                                                                                     |             |         |                                                                                            | DRAWN     | D.K. | 10.09.12 | Kozak Micro Adjusters       |      |                    |              | 13    |
|                                                                                                                                                                                                                                     |             |         | UNLESS OTHERWISE SPECIFIED:                                                                |           | NAME | DATE     |                             | Ko-  | ak Micro Adjusters |              |       |