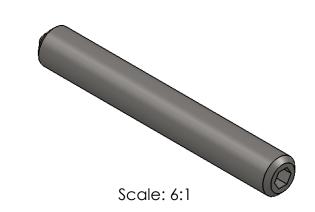

| 5                                                                                                                                                                                                                                   | † 4         |         | 3                                                                                          |           |      |          | 1                           |      |                    |              |       |
|-------------------------------------------------------------------------------------------------------------------------------------------------------------------------------------------------------------------------------------|-------------|---------|--------------------------------------------------------------------------------------------|-----------|------|----------|-----------------------------|------|--------------------|--------------|-------|
| PROPRIETARY AND CONFIDENTIAL THE INFORMATION CONTAINED IN THIS DRAWING IS THE SOLE PROPERTY OF KOZAK MICRO ADJUSTERS. ANY REPRODUCTION IN PART OR AS A WHOLE WITHOUT THE WRITTEN PERMISSION OF KOZAK MICRO ADJUSTERS IS PROHIBITED. | APPLICATION |         | DO NOT SCALE DRAWING                                                                       |           |      |          | SCALE: 8:1                  |      | WEIGHT:            | SHEET 1 OF 1 |       |
|                                                                                                                                                                                                                                     | NEXT ASSY   | USED ON | FINISH                                                                                     | COMMENTS: |      |          | <b>A</b> TS2-20-15          |      |                    | A            |       |
|                                                                                                                                                                                                                                     |             |         | MATERIAL<br>303 Stainless Steel                                                            |           |      |          | SIZE                        | DWG. | G. NO. REV         |              |       |
|                                                                                                                                                                                                                                     |             |         | TOLERANCING PER:                                                                           |           |      |          |                             |      |                    |              |       |
|                                                                                                                                                                                                                                     |             |         | TOLERANCES: FRACTIONAL± ANGULAR: MACH± BEND ± ONE PLACE DECIMAL ±.1 TWO PLACE DECIMAL ±.01 | Q.A.      |      |          |                             |      |                    |              |       |
|                                                                                                                                                                                                                                     |             |         |                                                                                            | MFG APPR. | G.K. | 11.12.12 | M2-0.20 x 15.0mm Adj. Screw |      |                    |              | Screw |
|                                                                                                                                                                                                                                     |             |         |                                                                                            | ENG APPR. | D.K. | 10.26.12 |                             |      |                    |              | _     |
|                                                                                                                                                                                                                                     |             |         |                                                                                            | CHECKED   | D.K. | 10.24.12 | TITLE:                      |      |                    |              |       |
|                                                                                                                                                                                                                                     |             |         |                                                                                            | DRAWN     | D.K. | 10.09.12 | Kozak Micro Adjusters       |      |                    |              | 13    |
|                                                                                                                                                                                                                                     |             |         | UNLESS OTHERWISE SPECIFIED:                                                                |           | NAME | DATE     |                             | Ko-  | ak Micro Adjusters |              |       |