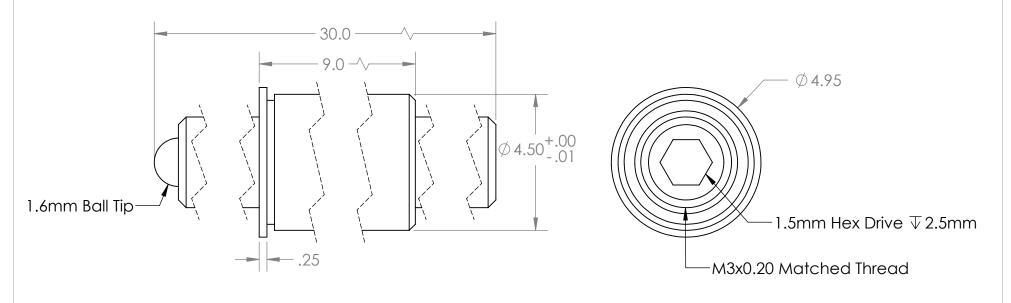

Scale: 2:1

|                                                                                                                                                                                                 |             |         | UNLESS OTHERWISE SPECIFIED:                                                            | _         | NAME | DATE              | TITLE:  M3-0.20 x 30.0mm Adi. Screw & |               |       | c           |
|-------------------------------------------------------------------------------------------------------------------------------------------------------------------------------------------------|-------------|---------|----------------------------------------------------------------------------------------|-----------|------|-------------------|---------------------------------------|---------------|-------|-------------|
|                                                                                                                                                                                                 |             |         | Divide to the first transfer of the                                                    | DRAWN     | D.K. | 10.09.12          |                                       |               |       |             |
| PROPRIETARY AND CONFIDENTIAL  THE INFORMATION CONTAINED IN THIS DRAWING IS THE SOLE PROPERTY OF KOZAK MICRO ADJUSTERS. ANY REPRODUCTION IN PART OR AS A WHOLE WITHOUT THE WRITTEN PERMISSION OF |             |         | TOLERANCES:<br>FRACTIONAL ±                                                            | CHECKED   | D.K. | 10.24.12          |                                       |               |       |             |
|                                                                                                                                                                                                 |             |         | ANGULAR: MACH± BEND ± ONE PLACE DECIMAL ±.1 TWO PLACE DECIMAL ±.01 INTERPRET GEOMETRIC | ENG APPR. | D.K. | 10.26.12          |                                       |               |       |             |
|                                                                                                                                                                                                 |             |         |                                                                                        | MFG APPR. | G.K. | 11.12.12          |                                       |               |       | zw ∝        |
|                                                                                                                                                                                                 |             |         |                                                                                        | Q.A.      |      |                   | 7.0111117 (dj. 1003111111g            |               |       |             |
|                                                                                                                                                                                                 |             |         | TOLERANCING PER:  MATERIAL  303 SS & 360 Brass                                         | COMMENTS: |      | SIZE DWG. NO. REV |                                       |               | REV   |             |
|                                                                                                                                                                                                 | NEXT ASSY   | USED ON | FINISH                                                                                 |           |      |                   | Α                                     | TSBM3-20-30/9 |       | Α           |
| KOZAK MICRO ADJUSTERS IS PROHIBITED.                                                                                                                                                            | APPLICATION |         | DO NOT SCALE DRAWING                                                                   |           |      |                   | SCALE: 8:1 WEIGHT: SI                 |               | SHEET | HEET 1 OF 1 |
| 5                                                                                                                                                                                               | 4           |         | 3                                                                                      |           | 2    |                   | 1                                     |               |       |             |