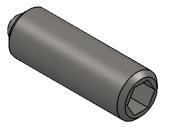

| 5                                                                                                                                                                                                                                                        | 4           |         | 3                                                                                                                                                 |           | 2    |            |                              |            | 1         |     |
|----------------------------------------------------------------------------------------------------------------------------------------------------------------------------------------------------------------------------------------------------------|-------------|---------|---------------------------------------------------------------------------------------------------------------------------------------------------|-----------|------|------------|------------------------------|------------|-----------|-----|
| PROPRIETARY AND CONFIDENTIAL<br>THE INFORMATION CONTAINED IN THIS<br>DRAWING IS THE SOLE PROPERTY OF<br>KOZAK MICRO ADJUSTERS. ANY<br>REPRODUCTION IN PART OR AS A WHOLE<br>WITHOUT THE WRITTEN PERMISSION OF<br>KOZAK MICRO ADJUSTERS IS<br>PROHIBITED. | APPLICATION |         | DO NOT SCALE DRAWING                                                                                                                              |           |      | SCALE: 8:1 | WEIGHT:                      | SHEE       | et 1 of 1 |     |
|                                                                                                                                                                                                                                                          | NEXT ASSY   | USED ON | FINISH                                                                                                                                            |           |      |            | A                            | TS25-20-08 |           |     |
|                                                                                                                                                                                                                                                          |             |         | 303 Stainless Steel                                                                                                                               |           |      |            | SIZE DWG                     |            |           | REV |
|                                                                                                                                                                                                                                                          |             |         | TOLERANCES:<br>FRACTIONAL±<br>ANGULAR: MACH± BEND ±<br>ONE PLACE DECIMAL ±.1<br>TWO PLACE DECIMAL ±.01<br>INTERPRET GEOMETRIC<br>TOLERANCING PEP: | COMMENTS: |      |            |                              |            |           |     |
|                                                                                                                                                                                                                                                          |             |         |                                                                                                                                                   | Q.A.      |      |            |                              |            |           |     |
|                                                                                                                                                                                                                                                          |             |         |                                                                                                                                                   | MFG APPR. | G.K. | 03.16.15   | M2.5-0.20 x 8.0mm Adj. Screw |            |           |     |
|                                                                                                                                                                                                                                                          |             |         |                                                                                                                                                   | ENG APPR. | D.K. | 03.12.15   | -                            |            |           |     |
|                                                                                                                                                                                                                                                          |             |         |                                                                                                                                                   | CHECKED   | D.K. | 03.11.15   |                              |            |           |     |
|                                                                                                                                                                                                                                                          |             |         |                                                                                                                                                   | DRAWN     | D.K. | 03.11.15   | Kozak Micro Adj              |            |           | 15  |
|                                                                                                                                                                                                                                                          |             |         | UNLESS OTHERWISE SPECIFIED:                                                                                                                       | _         | NAME | DATE       | Ko                           | diusta     | vrc       |     |