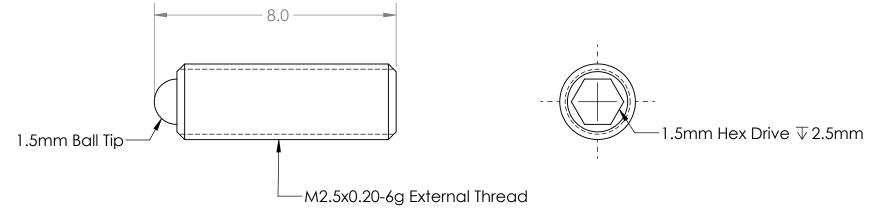

| 5                                                                                                                                                                                                                                                        | 4           |         | 3                                                                                                                                                 |           | 2    |            |                              |            | 1         |     |
|----------------------------------------------------------------------------------------------------------------------------------------------------------------------------------------------------------------------------------------------------------|-------------|---------|---------------------------------------------------------------------------------------------------------------------------------------------------|-----------|------|------------|------------------------------|------------|-----------|-----|
| PROPRIETARY AND CONFIDENTIAL<br>THE INFORMATION CONTAINED IN THIS<br>DRAWING IS THE SOLE PROPERTY OF<br>KOZAK MICRO ADJUSTERS. ANY<br>REPRODUCTION IN PART OR AS A WHOLE<br>WITHOUT THE WRITTEN PERMISSION OF<br>KOZAK MICRO ADJUSTERS IS<br>PROHIBITED. | APPLICATION |         | DO NOT SCALE DRAWING                                                                                                                              |           |      | SCALE: 8:1 | WEIGHT:                      | SHEE       | et 1 of 1 |     |
|                                                                                                                                                                                                                                                          | NEXT ASSY   | USED ON | FINISH                                                                                                                                            |           |      |            | A                            | TS25-20-08 |           |     |
|                                                                                                                                                                                                                                                          |             |         | 303 Stainless Steel                                                                                                                               |           |      |            | SIZE DWG                     |            |           | REV |
|                                                                                                                                                                                                                                                          |             |         | TOLERANCES:<br>FRACTIONAL±<br>ANGULAR: MACH± BEND ±<br>ONE PLACE DECIMAL ±.1<br>TWO PLACE DECIMAL ±.01<br>INTERPRET GEOMETRIC<br>TOLERANCING PEP: | COMMENTS: |      |            |                              |            |           |     |
|                                                                                                                                                                                                                                                          |             |         |                                                                                                                                                   | Q.A.      |      |            |                              |            |           |     |
|                                                                                                                                                                                                                                                          |             |         |                                                                                                                                                   | MFG APPR. | G.K. | 03.16.15   | M2.5-0.20 x 8.0mm Adj. Screw |            |           |     |
|                                                                                                                                                                                                                                                          |             |         |                                                                                                                                                   | ENG APPR. | D.K. | 03.12.15   | -                            |            |           |     |
|                                                                                                                                                                                                                                                          |             |         |                                                                                                                                                   | CHECKED   | D.K. | 03.11.15   |                              |            |           |     |
|                                                                                                                                                                                                                                                          |             |         |                                                                                                                                                   | DRAWN     | D.K. | 03.11.15   | Kozak Micro Adj              |            |           | 15  |
|                                                                                                                                                                                                                                                          |             |         | UNLESS OTHERWISE SPECIFIED:                                                                                                                       | _         | NAME | DATE       | Ko                           | diusta     | vrc       |     |