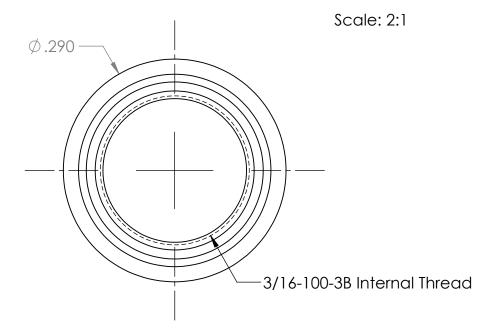

|                                                                                                                                                                                                |             |         | UNLESS OTHERWISE SPECIFIED:                    |           | NAME | DATE     | V o            | diusto                      | rc |              |
|------------------------------------------------------------------------------------------------------------------------------------------------------------------------------------------------|-------------|---------|------------------------------------------------|-----------|------|----------|----------------|-----------------------------|----|--------------|
| PROPRIETARY AND CONFIDENTIAL THE INFORMATION CONTAINED IN THIS DRAWING IS THE SOLE PROPERTY OF KOZAK MICRO ADJUSTERS. ANY REPRODUCTION IN PART OR AS A WHOLE WITHOUT THE WRITTEN PERMISSION OF |             |         | DIMENSIONS ARE IN INCHES                       | DRAWN     | D.K. | 10.09.12 | TITLE:         |                             |    | :15          |
|                                                                                                                                                                                                |             |         | TOLERANCES:<br>FRACTIONAL±1/64                 | CHECKED   | D.K. | 10.24.12 |                |                             |    |              |
|                                                                                                                                                                                                |             |         | ANGULAR: MACH± BEND ± TWO PLACE DECIMAL ±.01   | ENG APPR. | D.K. | 10.26.12 |                |                             |    |              |
|                                                                                                                                                                                                |             |         | THREE PLACE DECIMAL ±.005  INTERPRET GEOMETRIC | MFG APPR. | G.K. | 11.12.12 | 3/16-1         | 3/16-100 x 0.625" Adj. Bush |    |              |
|                                                                                                                                                                                                |             |         |                                                | Q.A.      |      |          |                |                             |    |              |
|                                                                                                                                                                                                |             |         | TOLERANCING PER:                               | COMMENTS: |      |          |                |                             |    |              |
|                                                                                                                                                                                                |             |         | 303 Stainless Steel                            |           |      |          |                | G. NO. REV                  |    |              |
|                                                                                                                                                                                                | NEXT ASSY   | USED ON | FINISH                                         |           |      |          | $ \mathbf{A} $ | TB187-100-625-S             |    | Α            |
| KOZAK MICRO ADJUSTERS IS PROHIBITED.                                                                                                                                                           | APPLICATION |         | DO NOT SCALE DRAWING                           | _         |      |          | SCALE: 8:1     | WEIGHT: SI                  |    | SHEET 1 OF 1 |
| 5                                                                                                                                                                                              | 4           |         | 3                                              |           | 2    |          |                | 1                           |    |              |