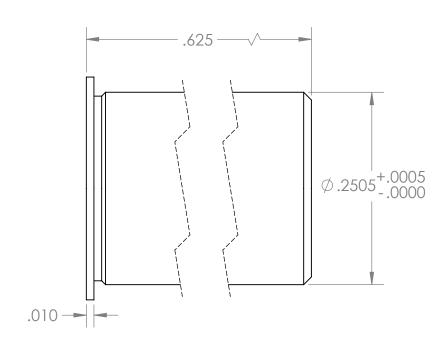

|                                                                                                                                                                                                |             |         | UNLESS OTHERWISE SPECIFIED:                    |           | NAME | DATE     | V o            | diusto                      | rc |              |
|------------------------------------------------------------------------------------------------------------------------------------------------------------------------------------------------|-------------|---------|------------------------------------------------|-----------|------|----------|----------------|-----------------------------|----|--------------|
| PROPRIETARY AND CONFIDENTIAL THE INFORMATION CONTAINED IN THIS DRAWING IS THE SOLE PROPERTY OF KOZAK MICRO ADJUSTERS. ANY REPRODUCTION IN PART OR AS A WHOLE WITHOUT THE WRITTEN PERMISSION OF |             |         | DIMENSIONS ARE IN INCHES                       | DRAWN     | D.K. | 10.09.12 | TITLE:         |                             |    | :15          |
|                                                                                                                                                                                                |             |         | TOLERANCES:<br>FRACTIONAL±1/64                 | CHECKED   | D.K. | 10.24.12 |                |                             |    |              |
|                                                                                                                                                                                                |             |         | ANGULAR: MACH± BEND ± TWO PLACE DECIMAL ±.01   | ENG APPR. | D.K. | 10.26.12 |                |                             |    |              |
|                                                                                                                                                                                                |             |         | THREE PLACE DECIMAL ±.005  INTERPRET GEOMETRIC | MFG APPR. | G.K. | 11.12.12 | 3/16-1         | 3/16-100 x 0.625" Adj. Bush |    |              |
|                                                                                                                                                                                                |             |         |                                                | Q.A.      |      |          |                |                             |    |              |
|                                                                                                                                                                                                |             |         | TOLERANCING PER:                               | COMMENTS: |      |          |                |                             |    |              |
|                                                                                                                                                                                                |             |         | 303 Stainless Steel                            |           |      |          |                | G. NO. REV                  |    |              |
|                                                                                                                                                                                                | NEXT ASSY   | USED ON | FINISH                                         |           |      |          | $ \mathbf{A} $ | TB187-100-625-S             |    | Α            |
| KOZAK MICRO ADJUSTERS IS PROHIBITED.                                                                                                                                                           | APPLICATION |         | DO NOT SCALE DRAWING                           | _         |      |          | SCALE: 8:1     | WEIGHT: SI                  |    | SHEET 1 OF 1 |
| 5                                                                                                                                                                                              | 4           |         | 3                                              |           | 2    |          |                | 1                           |    |              |