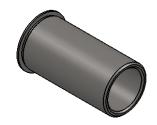

Scale: 2:1

|  |                                                                                                                                                                                                                                      |             |         | UNLESS OTHERWISE SPECIFIED:                                                 |           | NAME DATE |          | Kozak Micro Adjusters        |        |         |        |          |
|--|--------------------------------------------------------------------------------------------------------------------------------------------------------------------------------------------------------------------------------------|-------------|---------|-----------------------------------------------------------------------------|-----------|-----------|----------|------------------------------|--------|---------|--------|----------|
|  |                                                                                                                                                                                                                                      |             |         | DIMENSIONS ARE IN INCHES                                                    | DRAWN     | D.K.      | 10.09.12 | ROZUK MICIO AUJUS            |        |         | ajusie | 12       |
|  |                                                                                                                                                                                                                                      |             |         | TOLERANCES:  FRACTIONAL±1/64  ANGULAR: MACH± BEND ±  TWO PLACE DECIMAL ±.01 | CHECKED   | D.K.      | 10.24.12 |                              |        |         |        |          |
|  |                                                                                                                                                                                                                                      |             |         |                                                                             | ENG APPR. | D.K.      | 10.26.12 |                              |        |         |        |          |
|  |                                                                                                                                                                                                                                      |             |         | THREE PLACE DECIMAL ±.005 INTERPRET GEOMETRIC                               | MFG APPR. | G.K.      | 11.12.12 | 1/4-80 x 0.625" Adj. Bushing |        |         |        |          |
|  | PROPRIETARY AND CONFIDENTIAL  THE INFORMATION CONTAINED IN THIS DRAWING IS THE SOLE PROPERTY OF KOZAK MICRO ADJUSTERS. ANY REPRODUCTION IN PART OR AS A WHOLE WITHOUT THE WRITTEN PERMISSION OF KOZAK MICRO ADJUSTERS IS PROHIBITED. | _           |         |                                                                             | Q.A.      |           |          |                              |        |         |        |          |
|  |                                                                                                                                                                                                                                      |             |         | TOLERANCING PER:                                                            | COMMENTS: |           |          |                              |        |         |        |          |
|  |                                                                                                                                                                                                                                      |             |         | 303 Stainless Steel                                                         |           |           |          | SIZE DWG. NO.                |        |         |        | REV      |
|  |                                                                                                                                                                                                                                      | NEXT ASSY   | USED ON | FINISH                                                                      |           |           |          | A TB250-80-625-S A           |        |         | Α      |          |
|  |                                                                                                                                                                                                                                      | APPLICATION |         | DO NOT SCALE DRAWING                                                        |           |           |          | SCAI                         | E: 8:1 | WEIGHT: | SHEE   | T 1 OF 1 |