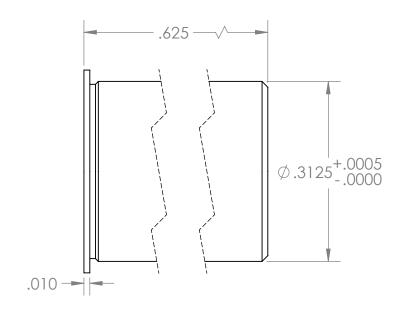

Scale: 2:1

|  |                                                                                                                                                                                                                                      |             |         | UNLESS OTHERWISE SPECIFIED:                                                 |           | NAME DATE |          | Kozak Micro Adjusters        |        |         |        |          |
|--|--------------------------------------------------------------------------------------------------------------------------------------------------------------------------------------------------------------------------------------|-------------|---------|-----------------------------------------------------------------------------|-----------|-----------|----------|------------------------------|--------|---------|--------|----------|
|  |                                                                                                                                                                                                                                      |             |         | DIMENSIONS ARE IN INCHES                                                    | DRAWN     | D.K.      | 10.09.12 | ROZUK MICIO AUJUS            |        |         | ajusie | 12       |
|  |                                                                                                                                                                                                                                      |             |         | TOLERANCES:  FRACTIONAL±1/64  ANGULAR: MACH± BEND ±  TWO PLACE DECIMAL ±.01 | CHECKED   | D.K.      | 10.24.12 |                              |        |         |        |          |
|  |                                                                                                                                                                                                                                      |             |         |                                                                             | ENG APPR. | D.K.      | 10.26.12 |                              |        |         |        |          |
|  |                                                                                                                                                                                                                                      |             |         | THREE PLACE DECIMAL ±.005 INTERPRET GEOMETRIC                               | MFG APPR. | G.K.      | 11.12.12 | 1/4-80 x 0.625" Adj. Bushing |        |         |        |          |
|  | PROPRIETARY AND CONFIDENTIAL  THE INFORMATION CONTAINED IN THIS DRAWING IS THE SOLE PROPERTY OF KOZAK MICRO ADJUSTERS. ANY REPRODUCTION IN PART OR AS A WHOLE WITHOUT THE WRITTEN PERMISSION OF KOZAK MICRO ADJUSTERS IS PROHIBITED. | _           |         |                                                                             | Q.A.      |           |          |                              |        |         |        |          |
|  |                                                                                                                                                                                                                                      |             |         | TOLERANCING PER:                                                            | COMMENTS: |           |          |                              |        |         |        |          |
|  |                                                                                                                                                                                                                                      |             |         | 303 Stainless Steel                                                         |           |           |          | SIZE DWG. NO.                |        |         |        | REV      |
|  |                                                                                                                                                                                                                                      | NEXT ASSY   | USED ON | FINISH                                                                      |           |           |          | A TB250-80-625-S A           |        |         | Α      |          |
|  |                                                                                                                                                                                                                                      | APPLICATION |         | DO NOT SCALE DRAWING                                                        |           |           |          | SCAI                         | E: 8:1 | WEIGHT: | SHEE   | T 1 OF 1 |