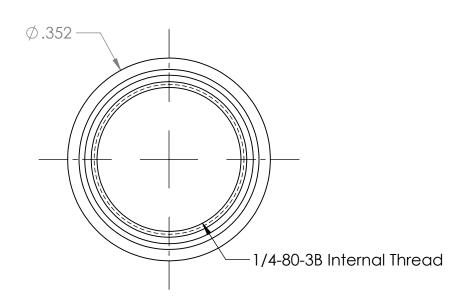

Scale: 2:1

|  |                                                                                                                                                                                                                                      |             |         | UNLESS OTHERWISE SPECIFIED:                                                 |           | NAME DATE |          | Kozak Micro Adjusters        |        |         |        |          |
|--|--------------------------------------------------------------------------------------------------------------------------------------------------------------------------------------------------------------------------------------|-------------|---------|-----------------------------------------------------------------------------|-----------|-----------|----------|------------------------------|--------|---------|--------|----------|
|  |                                                                                                                                                                                                                                      |             |         | DIMENSIONS ARE IN INCHES                                                    | DRAWN     | D.K.      | 10.09.12 | ROZUK MICIO AUJUS            |        |         | ajusie | 12       |
|  |                                                                                                                                                                                                                                      |             |         | TOLERANCES:  FRACTIONAL±1/64  ANGULAR: MACH± BEND ±  TWO PLACE DECIMAL ±.01 | CHECKED   | D.K.      | 10.24.12 |                              |        |         |        |          |
|  |                                                                                                                                                                                                                                      |             |         |                                                                             | ENG APPR. | D.K.      | 10.26.12 |                              |        |         |        |          |
|  |                                                                                                                                                                                                                                      |             |         | THREE PLACE DECIMAL ±.005 INTERPRET GEOMETRIC                               | MFG APPR. | G.K.      | 11.12.12 | 1/4-80 x 0.625" Adj. Bushing |        |         |        |          |
|  | PROPRIETARY AND CONFIDENTIAL  THE INFORMATION CONTAINED IN THIS DRAWING IS THE SOLE PROPERTY OF KOZAK MICRO ADJUSTERS. ANY REPRODUCTION IN PART OR AS A WHOLE WITHOUT THE WRITTEN PERMISSION OF KOZAK MICRO ADJUSTERS IS PROHIBITED. | _           |         |                                                                             | Q.A.      |           |          |                              |        |         |        |          |
|  |                                                                                                                                                                                                                                      |             |         | TOLERANCING PER:                                                            | COMMENTS: |           |          |                              |        |         |        |          |
|  |                                                                                                                                                                                                                                      |             |         | 303 Stainless Steel                                                         |           |           |          | SIZE DWG. NO.                |        |         |        | REV      |
|  |                                                                                                                                                                                                                                      | NEXT ASSY   | USED ON | FINISH                                                                      |           |           |          | A TB250-80-625-S A           |        |         | Α      |          |
|  |                                                                                                                                                                                                                                      | APPLICATION |         | DO NOT SCALE DRAWING                                                        |           |           |          | SCAI                         | E: 8:1 | WEIGHT: | SHEE   | T 1 OF 1 |