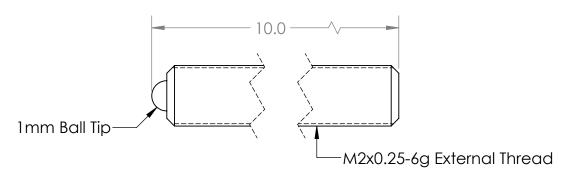

Scale: 6:1

| 5                                                                                                                                                                                                                                    | 5 4         |         | 3                                                                                          |           |      | 2        | 1                           |  |           |           |              |
|--------------------------------------------------------------------------------------------------------------------------------------------------------------------------------------------------------------------------------------|-------------|---------|--------------------------------------------------------------------------------------------|-----------|------|----------|-----------------------------|--|-----------|-----------|--------------|
| PROPRIETARY AND CONFIDENTIAL  THE INFORMATION CONTAINED IN THIS DRAWING IS THE SOLE PROPERTY OF KOZAK MICRO ADJUSTERS. ANY REPRODUCTION IN PART OR AS A WHOLE WITHOUT THE WRITTEN PERMISSION OF KOZAK MICRO ADJUSTERS IS PROHIBITED. | APPLICATION |         | DO NOT SCALE DRAWING                                                                       |           |      |          | SCALE: 8:1 WEIGHT:          |  | SHEE      | T 1 OF 1  |              |
|                                                                                                                                                                                                                                      | NEXT ASSY   | USED ON | FINISH                                                                                     |           |      |          | Α                           |  | TS2-25-10 |           | _ <u>A</u> _ |
|                                                                                                                                                                                                                                      |             |         | MATERIAL<br>303 Stainless Steel                                                            | COMMENTS: |      |          | SIZE                        |  |           |           | REV          |
|                                                                                                                                                                                                                                      |             |         | TOLERANCING PER:                                                                           |           |      |          | -                           |  |           |           |              |
|                                                                                                                                                                                                                                      |             |         | TOLERANCES: FRACTIONAL± ANGULAR: MACH± BEND ± ONE PLACE DECIMAL ±.1 TWO PLACE DECIMAL ±.01 | Q.A.      |      |          |                             |  |           |           |              |
|                                                                                                                                                                                                                                      |             |         |                                                                                            | MFG APPR. | G.K. | 11.12.12 | M2-0.25 x 10.0mm Adj. Screw |  |           |           |              |
|                                                                                                                                                                                                                                      |             |         |                                                                                            | ENG APPR. | D.K. | 10.26.12 |                             |  |           |           | _            |
|                                                                                                                                                                                                                                      |             |         |                                                                                            | CHECKED   | D.K. | 10.24.12 | TITLE:                      |  |           |           |              |
|                                                                                                                                                                                                                                      |             |         |                                                                                            | DRAWN     | D.K. | 10.09.12 | Kozak Micro Adjusters       |  |           |           |              |
|                                                                                                                                                                                                                                      |             |         | UNLESS OTHERWISE SPECIFIED:                                                                |           | NAME | DATE     | Kozak Micro A               |  |           | directors |              |