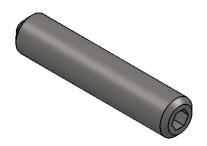

Scale: 6:1

| 5                                                                                                                                                                                                                                    | 5 4         |         | 3                                                                                          |           |      | 2        | 1                           |  |           |           |              |
|--------------------------------------------------------------------------------------------------------------------------------------------------------------------------------------------------------------------------------------|-------------|---------|--------------------------------------------------------------------------------------------|-----------|------|----------|-----------------------------|--|-----------|-----------|--------------|
| PROPRIETARY AND CONFIDENTIAL  THE INFORMATION CONTAINED IN THIS DRAWING IS THE SOLE PROPERTY OF KOZAK MICRO ADJUSTERS. ANY REPRODUCTION IN PART OR AS A WHOLE WITHOUT THE WRITTEN PERMISSION OF KOZAK MICRO ADJUSTERS IS PROHIBITED. | APPLICATION |         | DO NOT SCALE DRAWING                                                                       |           |      |          | SCALE: 8:1 WEIGHT:          |  | SHEE      | T 1 OF 1  |              |
|                                                                                                                                                                                                                                      | NEXT ASSY   | USED ON | FINISH                                                                                     |           |      |          | Α                           |  | TS2-25-10 |           | _ <u>A</u> _ |
|                                                                                                                                                                                                                                      |             |         | MATERIAL<br>303 Stainless Steel                                                            | COMMENTS: |      |          | SIZE                        |  |           |           | REV          |
|                                                                                                                                                                                                                                      |             |         | TOLERANCING PER:                                                                           |           |      |          | -                           |  |           |           |              |
|                                                                                                                                                                                                                                      |             |         | TOLERANCES: FRACTIONAL± ANGULAR: MACH± BEND ± ONE PLACE DECIMAL ±.1 TWO PLACE DECIMAL ±.01 | Q.A.      |      |          |                             |  |           |           |              |
|                                                                                                                                                                                                                                      |             |         |                                                                                            | MFG APPR. | G.K. | 11.12.12 | M2-0.25 x 10.0mm Adj. Screw |  |           |           |              |
|                                                                                                                                                                                                                                      |             |         |                                                                                            | ENG APPR. | D.K. | 10.26.12 |                             |  |           |           | _            |
|                                                                                                                                                                                                                                      |             |         |                                                                                            | CHECKED   | D.K. | 10.24.12 | TITLE:                      |  |           |           |              |
|                                                                                                                                                                                                                                      |             |         |                                                                                            | DRAWN     | D.K. | 10.09.12 | Kozak Micro Adjusters       |  |           |           |              |
|                                                                                                                                                                                                                                      |             |         | UNLESS OTHERWISE SPECIFIED:                                                                |           | NAME | DATE     | Kozak Micro A               |  |           | directors |              |