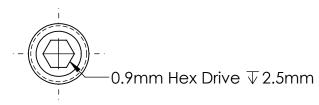

Scale: 6:1

| 5                                                                                                                                                                                                                                    | 5 4         |         | 3                                                                                          |           |      | 2        | 1                           |  |           |           |              |
|--------------------------------------------------------------------------------------------------------------------------------------------------------------------------------------------------------------------------------------|-------------|---------|--------------------------------------------------------------------------------------------|-----------|------|----------|-----------------------------|--|-----------|-----------|--------------|
| PROPRIETARY AND CONFIDENTIAL  THE INFORMATION CONTAINED IN THIS DRAWING IS THE SOLE PROPERTY OF KOZAK MICRO ADJUSTERS. ANY REPRODUCTION IN PART OR AS A WHOLE WITHOUT THE WRITTEN PERMISSION OF KOZAK MICRO ADJUSTERS IS PROHIBITED. | APPLICATION |         | DO NOT SCALE DRAWING                                                                       |           |      |          | SCALE: 8:1 WEIGHT:          |  | SHEE      | T 1 OF 1  |              |
|                                                                                                                                                                                                                                      | NEXT ASSY   | USED ON | FINISH                                                                                     |           |      |          | Α                           |  | TS2-25-10 |           | _ <u>A</u> _ |
|                                                                                                                                                                                                                                      |             |         | MATERIAL<br>303 Stainless Steel                                                            | COMMENTS: |      |          | SIZE                        |  |           |           | REV          |
|                                                                                                                                                                                                                                      |             |         | TOLERANCING PER:                                                                           |           |      |          | -                           |  |           |           |              |
|                                                                                                                                                                                                                                      |             |         | TOLERANCES: FRACTIONAL± ANGULAR: MACH± BEND ± ONE PLACE DECIMAL ±.1 TWO PLACE DECIMAL ±.01 | Q.A.      |      |          |                             |  |           |           |              |
|                                                                                                                                                                                                                                      |             |         |                                                                                            | MFG APPR. | G.K. | 11.12.12 | M2-0.25 x 10.0mm Adj. Screw |  |           |           |              |
|                                                                                                                                                                                                                                      |             |         |                                                                                            | ENG APPR. | D.K. | 10.26.12 |                             |  |           |           | _            |
|                                                                                                                                                                                                                                      |             |         |                                                                                            | CHECKED   | D.K. | 10.24.12 | TITLE:                      |  |           |           |              |
|                                                                                                                                                                                                                                      |             |         |                                                                                            | DRAWN     | D.K. | 10.09.12 | Kozak Micro Adjusters       |  |           |           |              |
|                                                                                                                                                                                                                                      |             |         | UNLESS OTHERWISE SPECIFIED:                                                                |           | NAME | DATE     | Kozak Micro A               |  |           | directors |              |