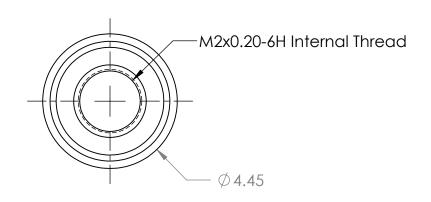

Scale: 6:1

| THE INFORMATION CONTAINED IN THIS DRAWING IS THE SOLE PROPERTY OF KOZAK MICRO ADJUSTERS. ANY REPRODUCTION IN PART OR AS A WHOLE WITHOUT THE WRITTEN PERMISSION OF KOZAK MICRO ADJUSTERS IS PROHIBITED. | APPLICATION |         | DO NOT SCALE DRAWING                                                                                                    | _         |      |          | SCALE: 8:1            | WEIGHT:   | SHEE | SHEET 1 OF 1 |  |
|--------------------------------------------------------------------------------------------------------------------------------------------------------------------------------------------------------|-------------|---------|-------------------------------------------------------------------------------------------------------------------------|-----------|------|----------|-----------------------|-----------|------|--------------|--|
|                                                                                                                                                                                                        | NEXT ASSY   | USED ON | FINISH                                                                                                                  |           |      |          | Α                     | TB2-20-05 |      | A            |  |
|                                                                                                                                                                                                        |             |         | MATERIAL 360 Brass                                                                                                      | COMMENTS: |      |          |                       |           |      | REV          |  |
| PROPRIETARY AND CONFIDENTIAL                                                                                                                                                                           |             |         | TOLERANCING PER:                                                                                                        |           |      |          |                       |           |      |              |  |
|                                                                                                                                                                                                        |             |         | INTERPRET GEOMETRIC                                                                                                     | Q.A.      |      |          |                       |           |      |              |  |
|                                                                                                                                                                                                        |             |         | DIMENSIONS ARE IN MILLIMETERS TOLERANCES: FRACTIONAL± ANGULAR: MACH± BEND± ONE PLACE DECIMAL ±.1 TWO PLACE DECIMAL ±.01 | MFG APPR. | G.K. | 11.12.12 | TITLE:                |           |      | usning       |  |
|                                                                                                                                                                                                        |             |         |                                                                                                                         | ENG APPR. | D.K. | 10.26.12 |                       |           |      |              |  |
|                                                                                                                                                                                                        |             |         |                                                                                                                         | CHECKED   | D.K. | 10.24.12 |                       |           |      |              |  |
|                                                                                                                                                                                                        |             |         |                                                                                                                         | DRAWN     | D.K. | 10.09.12 |                       |           |      | 13           |  |
|                                                                                                                                                                                                        |             |         | UNLESS OTHERWISE SPECIFIED:                                                                                             | -         | NAME | DATE     | Kozak Micro Adjusters |           |      | rc           |  |