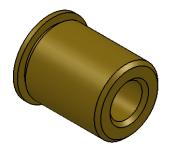

Scale: 6:1

| THE INFORMATION CONTAINED IN THIS DRAWING IS THE SOLE PROPERTY OF KOZAK MICRO ADJUSTERS. ANY REPRODUCTION IN PART OR AS A WHOLE WITHOUT THE WRITTEN PERMISSION OF KOZAK MICRO ADJUSTERS IS PROHIBITED. | APPLICATION |         | DO NOT SCALE DRAWING                                                                                                    | _         |      |          | SCALE: 8:1            | WEIGHT:   | SHEE | SHEET 1 OF 1 |  |
|--------------------------------------------------------------------------------------------------------------------------------------------------------------------------------------------------------|-------------|---------|-------------------------------------------------------------------------------------------------------------------------|-----------|------|----------|-----------------------|-----------|------|--------------|--|
|                                                                                                                                                                                                        | NEXT ASSY   | USED ON | FINISH                                                                                                                  |           |      |          | Α                     | TB2-20-05 |      | A            |  |
|                                                                                                                                                                                                        |             |         | MATERIAL 360 Brass                                                                                                      | COMMENTS: |      |          |                       |           |      | REV          |  |
| PROPRIETARY AND CONFIDENTIAL                                                                                                                                                                           |             |         | TOLERANCING PER:                                                                                                        |           |      |          |                       |           |      |              |  |
|                                                                                                                                                                                                        |             |         | INTERPRET GEOMETRIC                                                                                                     | Q.A.      |      |          |                       |           |      |              |  |
|                                                                                                                                                                                                        |             |         | DIMENSIONS ARE IN MILLIMETERS TOLERANCES: FRACTIONAL± ANGULAR: MACH± BEND± ONE PLACE DECIMAL ±.1 TWO PLACE DECIMAL ±.01 | MFG APPR. | G.K. | 11.12.12 | TITLE:                |           |      | usning       |  |
|                                                                                                                                                                                                        |             |         |                                                                                                                         | ENG APPR. | D.K. | 10.26.12 |                       |           |      |              |  |
|                                                                                                                                                                                                        |             |         |                                                                                                                         | CHECKED   | D.K. | 10.24.12 |                       |           |      |              |  |
|                                                                                                                                                                                                        |             |         |                                                                                                                         | DRAWN     | D.K. | 10.09.12 |                       |           |      | 13           |  |
|                                                                                                                                                                                                        |             |         | UNLESS OTHERWISE SPECIFIED:                                                                                             | -         | NAME | DATE     | Kozak Micro Adjusters |           |      | rc           |  |