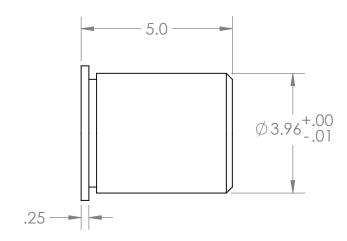

Scale: 6:1

| THE INFORMATION CONTAINED IN THIS DRAWING IS THE SOLE PROPERTY OF KOZAK MICRO ADJUSTERS. ANY REPRODUCTION IN PART OR AS A WHOLE WITHOUT THE WRITTEN PERMISSION OF KOZAK MICRO ADJUSTERS IS PROHIBITED. | APPLICATION |         | DO NOT SCALE DRAWING                                                                                                    | _         |      |          | SCALE: 8:1            | WEIGHT:   | SHEE | SHEET 1 OF 1 |  |
|--------------------------------------------------------------------------------------------------------------------------------------------------------------------------------------------------------|-------------|---------|-------------------------------------------------------------------------------------------------------------------------|-----------|------|----------|-----------------------|-----------|------|--------------|--|
|                                                                                                                                                                                                        | NEXT ASSY   | USED ON | FINISH                                                                                                                  |           |      |          | Α                     | TB2-20-05 |      | A            |  |
|                                                                                                                                                                                                        |             |         | MATERIAL 360 Brass                                                                                                      | COMMENTS: |      |          |                       |           |      | REV          |  |
| PROPRIETARY AND CONFIDENTIAL                                                                                                                                                                           |             |         | TOLERANCING PER:                                                                                                        |           |      |          |                       |           |      |              |  |
|                                                                                                                                                                                                        |             |         | INTERPRET GEOMETRIC                                                                                                     | Q.A.      |      |          |                       |           |      |              |  |
|                                                                                                                                                                                                        |             |         | DIMENSIONS ARE IN MILLIMETERS TOLERANCES: FRACTIONAL± ANGULAR: MACH± BEND± ONE PLACE DECIMAL ±.1 TWO PLACE DECIMAL ±.01 | MFG APPR. | G.K. | 11.12.12 | TITLE:                |           |      | usning       |  |
|                                                                                                                                                                                                        |             |         |                                                                                                                         | ENG APPR. | D.K. | 10.26.12 |                       |           |      |              |  |
|                                                                                                                                                                                                        |             |         |                                                                                                                         | CHECKED   | D.K. | 10.24.12 |                       |           |      |              |  |
|                                                                                                                                                                                                        |             |         |                                                                                                                         | DRAWN     | D.K. | 10.09.12 |                       |           |      | 13           |  |
|                                                                                                                                                                                                        |             |         | UNLESS OTHERWISE SPECIFIED:                                                                                             | -         | NAME | DATE     | Kozak Micro Adjusters |           |      | rc           |  |